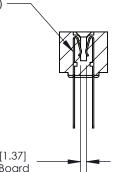

.095 [2.41] Point of Contact (Measured from bottom of Card Slot)

Card Slot Accepts .054 [1.37] to .070 [1.78] Thick P.C. Board

See Accompanying Page for:

**Contact Bend Details** 

807/857 Series High Temp Card Edge Connector Part Number: 857-056-442-208