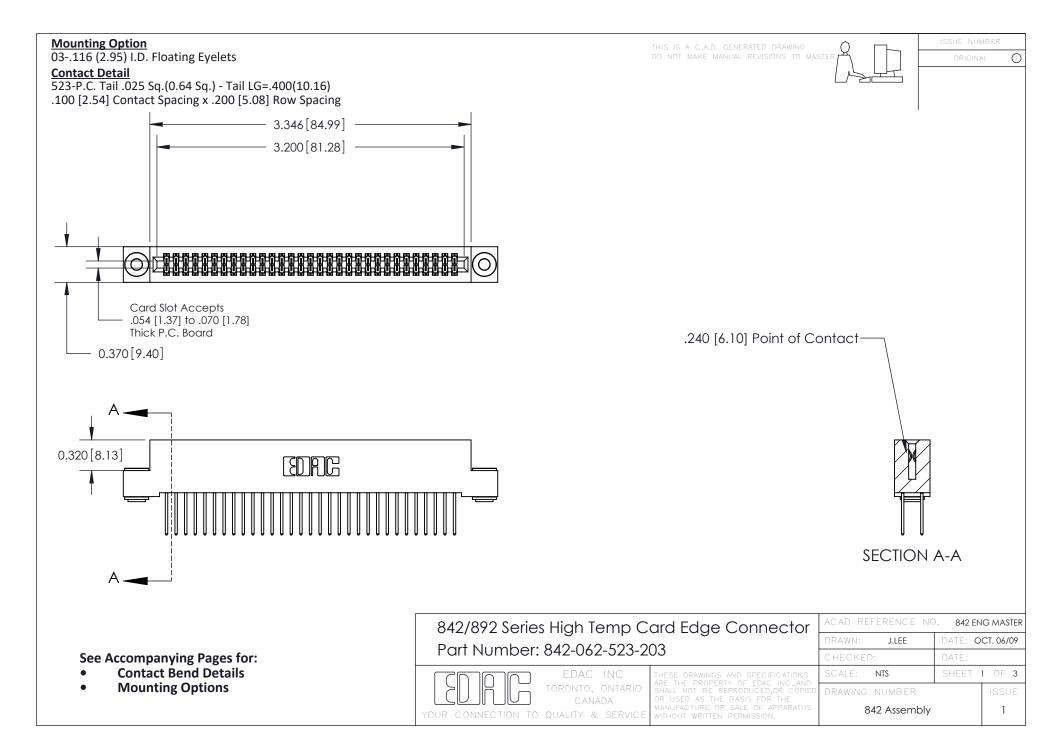

THIS IS A C.A.D. GENERATED DRAWING DO NOT MAKE MANUAL REVISIONS TO MASTER

ORIGINAL (1)



| 842/892 Series High Temp Card Edge Connector<br>Contact Bend Detail |                                                                                                 | ACAD REFERENCE NO. 842 ENG MASTER |             |                  |        |
|---------------------------------------------------------------------|-------------------------------------------------------------------------------------------------|-----------------------------------|-------------|------------------|--------|
|                                                                     |                                                                                                 | DRAWN:                            | J.LEE