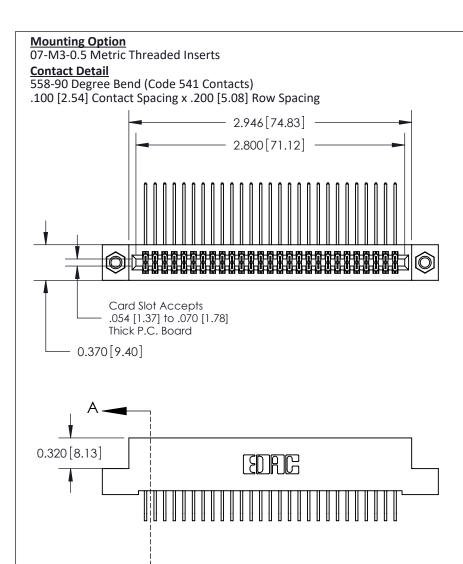

## **See Accompanying Pages for:**

- **Contact Bend Details**
- **Mounting Options**

842/892 Series High Temp Card Edge Connector Part Number: 842-054-558-207

| ACAD REFERENCE NO | . 842 ENG MASTER |  |  |  |
|-------------------|------------------|--|--|--|
| DRAWN: J.LEE      | DATE: OCT. 06/09 |  |  |  |
| CHECKED:          | DATE:            |  |  |  |
| SCALE: NTS        | SHEET 1 OF 3     |  |  |  |
| DRAWING NUMBER    | ISSUE            |  |  |  |

THIS IS A C.A.D. GENERATED DRAWING DO NOT MAKE MANUAL REVISIONS TO MASTER

ISSUE NUMBER

ORIGINAL

1

| 842/892 Series High Temp Card Edge Co<br>Mounting Options  | DRAWN: J.LEE DATE: OCT. 06/09  CHECKED: DATE: |
|------------------------------------------------------------|-----------------------------------------------|
| EDAC INC THESE DRAWINGS AND S ARE THE PROPERTY OF          |                                               |
|                                                            | DUCED,OR COPIED DRAWING NUMBER ISSUE          |
| YOUR CONNECTION TO QUALITY & SERVICE WITHOUT WRITTEN PERMI |                                               |