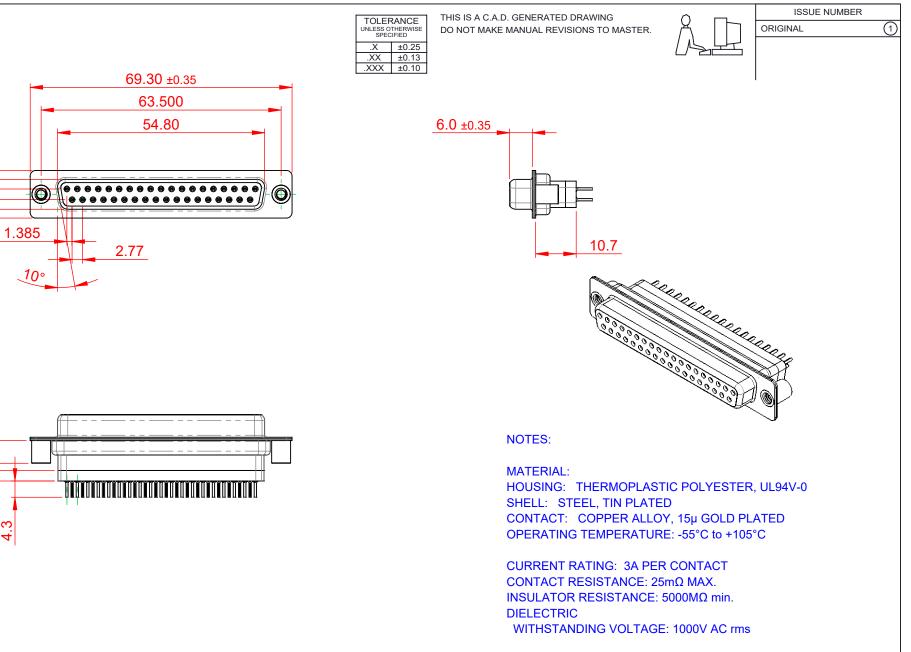

|                                        |                                                                                                                                                                                                                |                          | SW REFERENCE NO.: 628 ASSEMBLY |       |  |
|----------------------------------------|----------------------------------------------------------------------------------------------------------------------------------------------------------------------------------------------------------------|--------------------------|--------------------------------|-------|--|
| 628 SERIES D-SUB                       | CONNECTOR                                                                                                                                                                                                      | DRAWN: C.B               | DATE: AUG. 01/20               | )18   |  |
|                                        |                                                                                                                                                                                                                |                          | CHECKED: DATE:                 |       |  |
| EDAC INC<br>TORONTO, ONTARIO<br>CANADA | THESE DRAWINGS AND SPECIFICATIONS<br>ARE THE PROPERTY OF EDAC INC.,AND<br>SHALL NOT BE REPRODUCED,OR COPIED<br>OR USED AS THE BASIS FOR THE<br>MANUFACTURE OR SALE OF APPARATUS<br>WITHOUT WRITTEN PERMISSION. | SCALE: 1:1               | SHEET 1 OF                     | 1     |  |
|                                        |                                                                                                                                                                                                                | DRAWING NUMBER: 628-037- | 321-279                        | ISSUE |  |
|                                        |                                                                                                                                                                                                                | PART NUMBER: 628-037-    | 321-279                        | 1     |  |