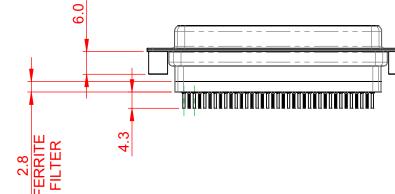

|                                        |                                                                                                                                                                                                                |                          | SW REFERENCE NO.: 628 ASSEMBLY |       |  |
|----------------------------------------|----------------------------------------------------------------------------------------------------------------------------------------------------------------------------------------------------------------|--------------------------|--------------------------------|-------|--|
| 628 SERIES D-SUB                       | CONNECTOR                                                                                                                                                                                                      | DRAWN: C.B               | DATE: AUG. 01/20               | )18   |  |
|                                        |                                                                                                                                                                                                                |                          | CHECKED: DATE:                 |       |  |
| EDAC INC<br>TORONTO, ONTARIO<br>CANADA | THESE DRAWINGS AND SPECIFICATIONS<br>ARE THE PROPERTY OF EDAC INC.,AND<br>SHALL NOT BE REPRODUCED,OR COPIED<br>OR USED AS THE BASIS FOR THE<br>MANUFACTURE OR SALE OF APPARATUS<br>WITHOUT WRITTEN PERMISSION. | SCALE: 1:1               | SHEET 1 OF                     | 1     |  |
|                                        |                                                                                                                                                                                                                | DRAWING NUMBER: 628-037- | 321-279                        | ISSUE |  |
|                                        |                                                                                                                                                                                                                | PART NUMBER: 628-037-    | 321-279                        | 1     |  |