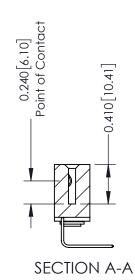

**Mounting Option** 03-.116 (2.95) I.D. Floating Eyelets **Contact Detail** 

558-90 Degree Bend (Code 541 Contacts) .100 [2.54] Contact Spacing x .200 [5.08] Row Spacing