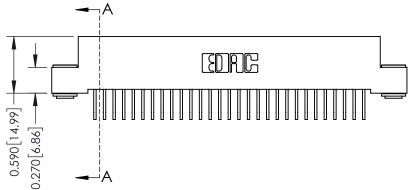

342 ENG MASTER J.LEE DATE: OCT. 06/09 SHEET 1 OF 3 NTS

342 Assembly

THIS IS A C.A.D. GENERATED DRAWING DO NOT MAKE MANUAL REVISIONS TO MASTER. ISSUE NUMBER

ORIGINAL

1

| 342 / 392 Series Card Edge Connector<br>Contact Bend Detail |                                                                                                                                              | ACAD REFERENCE NO. 342 ENG MASTER |             |          |          |
|-------------------------------------------------------------|----------------------------------------------------------------------------------------------------------------------------------------------|-----------------------------------|-------------|----------|----------|
|                                                             |                                                                                                                                              | DRAWN:                            | J.LEE       | DATE: OC | T. 06/09 |
|                                                             |                                                                                                                                              | CHECKED:                          |             | DATE:    |          |
| EDAC INC                                                    | ARE THE PROPERTY OF EDAC INC.,AND —<br>SHALL NOT BE REPRODUCED,OR COPIED<br>OR USED AS THE BASIS FOR THE<br>MANUFACTURE OR SALE OF APPARATUS | SCALE:                            | NTS         | SHEET :  | 2 OF 3   |
| TORONTO, ONTARIO                                            |                                                                                                                                              | DRAWING                           | NUMBER      |          | ISSUE    |
| YOUR CONNECTION TO QUALITY & SERVICE                        |                                                                                                                                              | 3                                 | 42 Assembly |          | 1        |