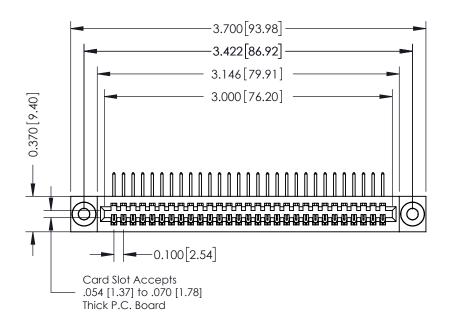

## **See Accompanying Pages for:**

- **Contact Bend Details**
- **Mounting Options**

| 342 / 392 Card Edge Connector |
|-------------------------------|
| Part Number: 392-029-558-103  |

YOUR CONNECTION TO QUALITY & SERVICE

342 ENG MASTER J.LEE DATE: OCT. 06/09 SHEET 1 OF 3 NTS

342 Assembly

THIS IS A C.A.D. GENERATED DRAWING DO NOT MAKE MANUAL REVISIONS TO MASTER. ISSUE NUMBER

ORIGINAL

1

| 342 / 392 Series Card Edge Connector<br>Contact Bend Detail |                                                                                                                                              | ACAD REFERENCE NO. 342 ENG MASTER |             |          |          |
|-------------------------------------------------------------|----------------------------------------------------------------------------------------------------------------------------------------------|-----------------------------------|-------------|----------|----------|
|                                                             |                                                                                                                                              | DRAWN:                            | J.LEE       | DATE: OC | T. 06/09 |
|                                                             |                                                                                                                                              | CHECKED:                          |             | DATE:    |          |
| EDAC INC                                                    | ARE THE PROPERTY OF EDAC INC.,AND —<br>SHALL NOT BE REPRODUCED,OR COPIED<br>OR USED AS THE BASIS FOR THE<br>MANUFACTURE OR SALE OF APPARATUS | SCALE:                            | NTS         | SHEET :  | 2 OF 3   |
| TORONTO, ONTARIO                                            |                                                                                                                                              | DRAWING                           | NUMBER      |          | ISSUE    |
| YOUR CONNECTION TO QUALITY & SERVICE                        |                                                                                                                                              | 3                                 | 42 Assembly |          | 1        |