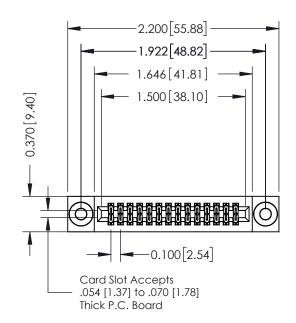

## **See Accompanying Pages for:**

- **Contact Bend Details**
- **Mounting Options**

| 342 / 392 Card Edge Connector |
|-------------------------------|
| Part Number: 392-028-555-203  |

342 ENG MASTER DATE: OCT. 06/09 J.LEE NTS SHEET 1 OF 3