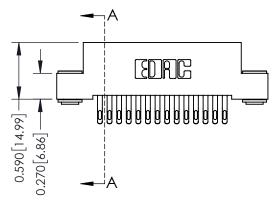

**Mounting Option** 

03-.116 (2.95) I.D. Floating Eyelets

**Contact Detail** 

555-Extender Board Bend (Code 500 Contacts) .100 [2.54] Contact Spacing x .200 [5.08] Row Spacing





## 0.240 [6.10] Point of Contact 0.410[10.41] SECTION A-A

## **See Accompanying Pages for:**

- **Contact Bend Details**
- **Mounting Options**

| 342 / 392 Card Edge Connector |
|-------------------------------|
| Part Number: 392-028-555-203  |



342 ENG MASTER DATE: OCT. 06/09 J.LEE NTS SHEET 1 OF 3

342 Assembly

THIS IS A C.A.D. GENERATED DRAWING DO NOT MAKE MANUAL REVISIONS TO MASTER. ISSUE NUMBER

ORIGINAL

1



| 342 / 392 Series Card Edge Connector<br>Contact Bend Detail |                                                                                                                                     | ACAD REFERENCE NO. 342 ENG MASTER |             |          |          |
|-------------------------------------------------------------|----------------------------------------