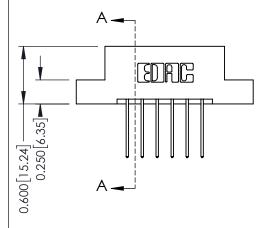

## **Mounting Option**

04-.156 (3.96) Dia. Mounting Holes



## **Contact Detail**

540-Wire Wrap .025 Sq.(0.64 Sq.) - Tail LG=.560(14.22) .156 [3.96] Contact Spacing x .200 [5.08] Row Spacing

THIS IS A C.A.D. GENERATED DRAWING DO NOT MAKE MANUAL REVISIONS TO MASTER.



ISSUE NUMBER ORIGINAL

1



**See Accompanying Pages for:** 

- **Contact Bend Details**
- **Mounting Options**

| 337 / 387 Series Card Edge Connector |
|--------------------------------------|
| Part Number: 387-012-540-204         |

|                    | EDAC INC          |
|--------------------|-------------------|
|                    | TORONTO, ONTARIO  |
|                    | CANADA            |
| YOUR CONNECTION TO | QUALITY & SERVICE |

**EDAC INC** TORONTO, ONTARIO CANADA

THESE DRAWINGS AND SPECIFICATIONS ARE THE PROPERTY OF EDAC INC.,AND SHALL NOT BE REPRODUCED, OR COPIED OR USED AS THE BASIS FOR THE MANUFACTURE OR SALE OF APPARATUS WITHOUT WRITTEN PERMISSION.

| ACAD REFERENCE NO. 337 ENG N |                  |  |  |
|------------------------------|------------------|--|--|
| DRAWN: J.LEE