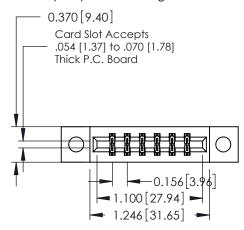

ISSUE NUMBER ORIGINAL

1

**See Accompanying Pages for:** 

- **Contact Bend Details**
- **Mounting Options**

| 337 / 387 Series Card Edge Connector |
|--------------------------------------|
| Part Number: 387-012-540-204         |