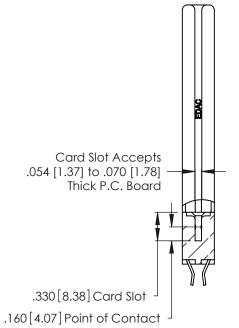

THIS IS A C.A.D. GENERATED DRAWING DO NOT MAKE MANUAL REVISIONS TO MASTER.

ISSUE NUMBER

ORIGINAL

1

**Contact Code 555** 

Contact Code 556

**Contact Code 558** 

**Contact Code 559** 

Contact Code 560

INSULATOR MATERIAL: THERMOPLASTIC POLYESTER, UL 94V-0 CONTACT MATERIAL; COPPER, NICKEL, TIN ALLOY CA-725 CONTACT PLATING: GOLD ON THE MATING AREA, TIN-LEAD

ON THE CONTACT TAILS, NICKEL UNDERPLATE