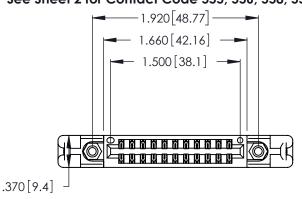

<u>Contact Dimensions:</u>
555-Extender Board Bend (Code 500 Contacts)
See Sheet 2 for Contact Code 555, 556, 558, 559, 560 Dimensions

CONTACT PLATING: GOLD ON THE MATING AREA, TIN-LEAD ON THE CONTACT TAILS, NICKEL UNDERPLATE

THIS IS A C.A.D. GENERATED DRAWING DO NOT MAKE MANUAL REVISIONS TO MASTER.

ISSUE NUMBER 1

ORIGINAL

346/396 SERIES CARD EDGE CONNECTOR PART NUMBER: 346-022-555-258

**EDAC INC** TORONTO, ONTARIO CANADA

THESE DRAWINGS AND SPECIFICATIONS ARE THE PROPERTY OF EDAC INC.,AND SHALL NOT BE REPRODUCED, OR COPIED OR USED AS THE BASIS FOR THE MANUFACTURE OR SALE OF APPARATUS WITHOUT WRITTEN PERMISSION.