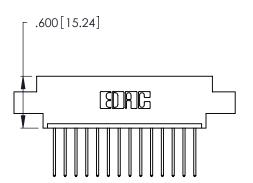

<u>Contact Dimensions:</u>
540-Wire Wrap .025 Sq. (0.64 Sq.) - Tail LG. =.560 (14.22)
.125 (3.18) Contact Spacing x .250 (6.35) Row Spacing

- INSULATOR MATERIAL: THERMOPLASTIC POLYESTER, UL 94V-0 CONTACT MATERIAL; COPPER, NICKEL, TIN ALLOY CA-725
- CONTACT PLATING: GOLD ON THE MATING AREA, TIN-LEAD ON THE CONTACT TAILS, NICKEL UNDERPLATE

THIS IS A C.A.D. GENERATED DRAWING DO NOT MAKE MANUAL REVISIONS TO MASTER.

| 346/396 SERIES CARD EDGE CONNECTOR |
|------------------------------------|
| PART NUMBER: 346-014-540-602       |

**EDAC INC** TORONTO, ONTARIO CANADA