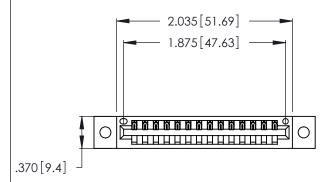

THIS IS A C.A.D. GENERATED DRAWING DO NOT MAKE MANUAL REVISIONS TO MASTER.

| 346/396 SERIES CARD EDGE CONNECTOR |
|------------------------------------|
| PART NUMBER: 346-014-540-602       |

**EDAC INC** TORONTO, ONTARIO CANADA

THESE DRAWINGS AND SPECIFICATIONS ARE THE PROPERTY OF EDAC INC.,AND SHALL NOT BE REPRODUCED, OR COPIED OR USED AS THE BASIS FOR THE MANUFACTURE OR SALE OF APPARATUS WITHOUT WRITTEN PERMISSION.

| ACAD REFERENCE NO. |       | 346-ENG-MASTER   |
|--------------------|-------|------------------|
| DRAWN:             | J.LEE | DATE: APR. 22/09 |
| CHECKED:           |       | DATE:            |
| SCALE:             | N.T.S | SHEET 1 OF 2     |
| DRAWING N          | ISSUE |                  |
| 346                | 1     |                  |