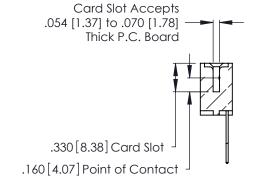

THIS IS A C.A.D. GENERATED DRAWING DO NOT MAKE MANUAL REVISIONS TO MASTER.

ISSUE NUMBER

ORIGINAL

1

**Contact Code 555** 

Contact Code 556

**Contact Code 558** 

**Contact Code 559** 

**Contact Code 560** 

INSULATOR MATERIAL: THERMOPLASTIC POLYESTER, UL 94V-0 CONTACT MATERIAL; COPPER, NICKEL, TIN ALLOY CA-725 CONTACT PLATING: GOLD ON THE MATING AREA, TIN-LEAD

ON THE CONTACT TAILS, NICKEL UNDERPLATE

346/396 SERIES CARD EDGE CONNECTOR CONTACT CODE 555,556,558,559,560 DIMENSIONS

YOUR CONNECTION TO QUALITY & SERVICE

**EDAC INC** TORONTO, ONTARIO CANADA

THESE DRAWINGS AND SPECIFICATIONS ARE THE PROPERTY OF EDAC INC.,AND SHALL NOT BE REPRODUCED, OR COPIED OR USED AS THE BASIS FOR THE MANUFACTURE OR SALE OF APPARATUS WITHOUT WRITTEN PERMISSION.