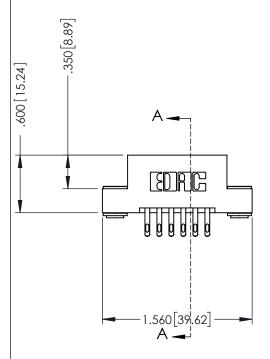

.330 [8.38] Slot Depth .160 [4.06] Point of Contact

**SECTION A-A** 

ISSUE NUMBER ORIGINAL 1

## 346/396 SERIES CARD EDGE CONNECTOR CONTACT CODE 555,556,558,559,560 DIMENSIONS

YOUR CONNECTION TO QUALITY & SERVICE

**EDAC INC** TORONTO, ONTARIO CANADA

THESE DRAWINGS AND SPECIFICATIONS ARE THE PROPERTY OF EDAC INC.,AND SHALL NOT BE REPRODUCED, OR COPIED OR USED AS THE BASIS FOR THE MANUFACTURE OR SALE OF APPARATUS WITHOUT WRITTEN PERMISSION.