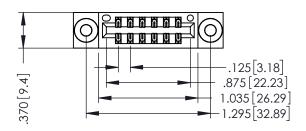

## **Contact Code 555**

## 346/396 SERIES CARD EDGE CONNECTOR CONTACT CODE 555,556,558,559,560 DIMENSIONS

YOUR CONNECTION TO QUALITY & SERVICE

**EDAC INC** TORONTO, ONTARIO CANADA

THESE DRAWINGS AND SPECIFICATIONS ARE THE PROPERTY OF EDAC INC.,AND SHALL NOT BE REPRODUCED, OR COPIED OR USED AS THE BASIS FOR THE MANUFACTURE OR SALE OF APPARATUS WITHOUT WRITTEN PERMISSION.