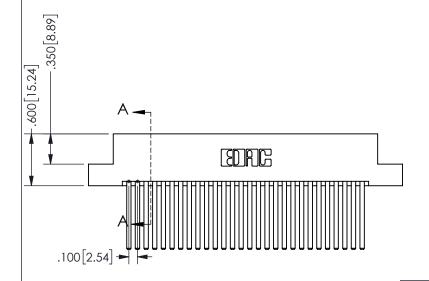

THIS IS A C.A.D. GENERATED DRAWING DO NOT MAKE MANUAL REVISIONS TO MASTER.

.160 4.06 .330[8.38] POINT OF CARD SLOT CONTACT .370 [9.4]

<u>Contact Dimensions:</u> 544-Wire Wrap .050x.025(1.27x0.64) - Tail LG=.750(19.05)

.100 (2.54) Contact Spacing x .200 (5.08) Row Spacing

345/395 SERIES CARD EDGE CONNECTOR PART NUMBER: 345-056-544-202

YOUR CONNECTION TO QUALITY & SERVICE

**EDAC INC** TORONTO, ONTARIO CANADA

THESE DRAWINGS AND SPECIFICATIONS ARE THE PROPERTY OF EDAC INC.,AND SHALL NOT BE REPRODUCED,OR COPIED OR USED AS THE BASIS FOR THE MANUFACTURE OR SALE OF APPARATUS WITHOUT WRITTEN PERMISSION.

SECTION A-A

ISSUE NUMBER ORIGINAL

1

**Contact Code 558** 

Contact Code 559

**Contact Code 560** 

INSULATOR MATERIAL: THERMOPLASTIC POLYESTER, UL 94V-0

DAP MATERIAL AVAILABLE UPON REQUEST