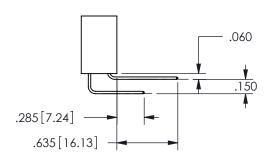

THIS IS A C.A.D. GENERATED DRAWING DO NOT MAKE MANUAL REVISIONS TO MASTER.

.160 4.06 .330[8.38] POINT OF CARD SLOT CONTACT .370 [9.4]

<u>Contact Dimensions:</u> 544-Wire Wrap .050x.025(1.27x0.64) - Tail LG=.750(19.05)

.100 (2.54) Contact Spacing x .200 (5.08) Row Spacing

345/395 SERIES CARD EDGE CONNECTOR PART NUMBER: 345-056-544-202

YOUR CONNECTION TO QUALITY & SERVICE

**EDAC INC** TORONTO, ONTARIO CANADA

THESE DRAWINGS AND SPECIFICATIONS ARE THE PROPERTY OF EDAC INC.,AND SHALL NOT BE REPRODUCED,OR COPIED OR USED AS THE BASIS FOR THE MANUFACTURE OR SALE OF APPARATUS WITHOUT WRITTEN PERMISSION.

SECTION A-A

ISSUE NUMBER ORIGINAL

1

**Contact Code 558** 

Contact Code 559

**Contact Code 560** 

INSULATOR MATERIAL: THERMOPLASTIC POLYESTER, UL 94V-0

DAP MATERIAL AVAILABLE UPON REQUEST

CONTACT MATERIAL; COPPER ALLOY

CONTACT PLATING: GOLD ON THE MATING AREA, TIN PLATING ON THE CONTACT TAILS, NICKEL UNDERPLATE

345/395 SERIES CARD EDGE CONNECTOR CONTACT CODE 555,556,558,559,560 DIMENSIONS