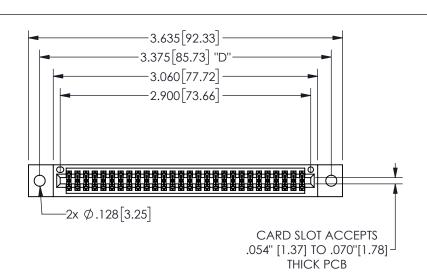

THIS IS A C.A.D. GENERATED DRAWING DO NOT MAKE MANUAL REVISIONS TO MASTER.

.160 4.06 .330[8.38] POINT OF CARD SLOT CONTACT .370 [9.4]

<u>Contact Dimensions:</u> 544-Wire Wrap .050x.025(1.27x0.64) - Tail LG=.750(19.05)

.100 (2.54) Contact Spacing x .200 (5.08) Row Spacing

345/395 SERIES CARD EDGE CONNECTOR PART NUMBER: 345-056-544-202

YOUR CONNECTION TO QUALITY & SERVICE

**EDAC INC** TORONTO, ONTARIO CANADA

THESE DRAWINGS AND SPECIFICATIONS ARE THE PROPERTY OF EDAC INC.,AND SHALL NOT BE REPRODUCED,OR COPIED OR USED AS THE BASIS FOR THE MANUFACTURE OR SALE OF APPARATUS WITHOUT WRITTEN PERMISSION.