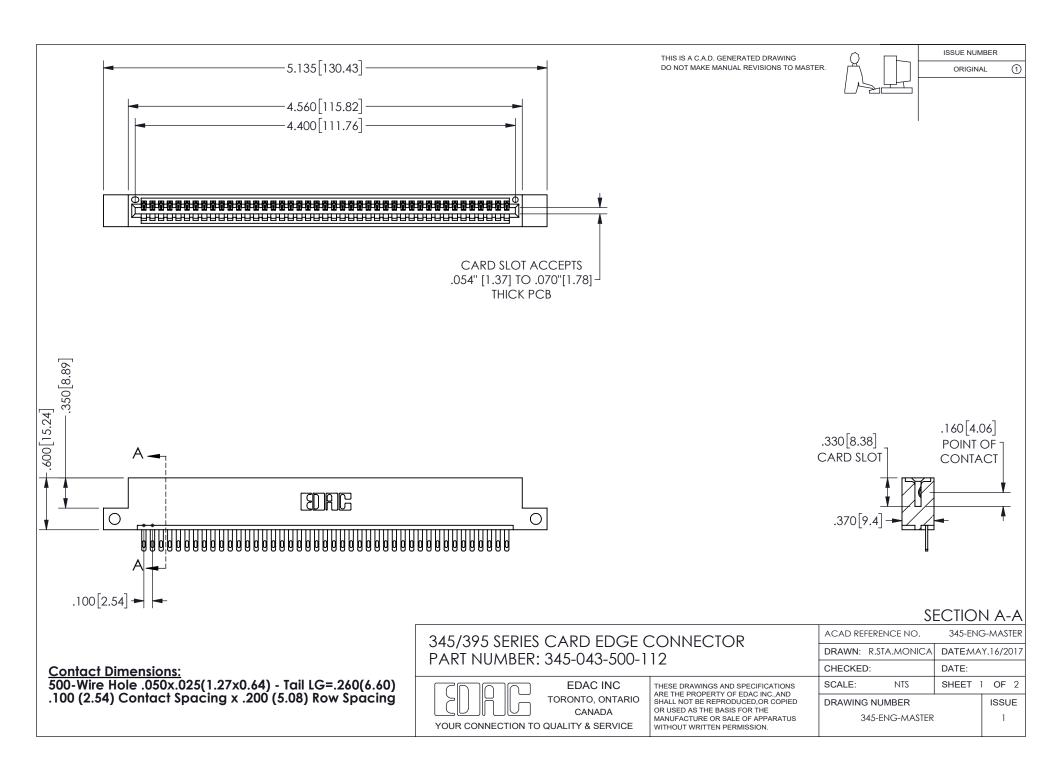

ISSUE NUMBER ORIGINAL

1









**Contact Code 558** 

Contact Code 559

Contact Code 560

INSULATOR MATERIAL: THERMOPLASTIC POLYESTER, UL 94V-0 DAP MATERIAL AVAILABLE UPON REQUEST

CONTACT MATERIAL; COPPER ALLOY

CONTACT PLATING: GOLD ON THE MATING AREA, TIN PLATING ON THE CONTACT TAILS, NICKEL UNDERPLATE

## 345/395 SERIES CARD EDGE CONNECTOR CONTACT CODE 555,556,558,559,560 DIMENSIONS

YOUR CONNECTION TO QUALITY & SERVICE

**EDAC INC** TORONTO, ONTARIO CANADA

THESE DRAWINGS AND SPECIFICATIONS ARE THE PROPERTY OF EDAC INC.,AND SHALL NOT BE REPRODUCED, OR COPIED OR USED AS THE BASIS FOR THE MANUFACTURE OR SALE OF APPARATUS WITHOUT WRITTEN PERMISSION.

| ACAD REFERENCE NO.  | 345-ENG-MASTER   |
|---------------------|------------------|
| DRAWN: R.STA.MONICA | DATE:MAY.16/2017 |
| C