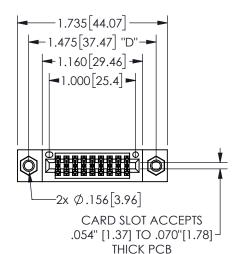

## 345/395 SERIES CARD EDGE CONNECTOR PART NUMBER: 345-018-521-807

YOUR CONNECTION TO QUALITY & SERVICE

**EDAC INC** TORONTO, ONTARIO CANADA

THESE DRAWINGS AND SPECIFICATIONS ARE THE PROPERTY OF EDAC INC.,AND SHALL NOT BE REPRODUCED, OR COPIED OR USED AS THE BASIS FOR THE MANUFACTURE OR SALE OF APPARATUS WITHOUT WRITTEN PERMISSION.

| SECTION A-A     |                                                   |  |  |
|-----------------|---------------------------------------------------|--|--|
| 345-ENG-MASTE   | 2                                                 |  |  |
| DATE:MAY.16/201 | 7                                                 |  |  |
| DATE:           |                                                   |  |  |
| SHEET 1 OF 2    |                                                   |  |  |
| ISSUE           |                                                   |  |  |
| 1               |                                                   |  |  |
|                 | 345-ENG-MASTEI DATE:MAY.16/201 DATE: SHEET 1 OF 2 |  |  |