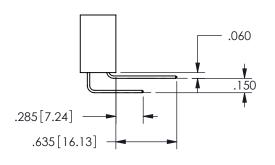

THIS IS A C.A.D. GENERATED DRAWING DO NOT MAKE MANUAL REVISIONS TO MASTER.

ISSUE NUMBER

ORIGINAL

1

**Contact Dimensions:** 521-P.C. Tail .025 Sq.(0.64 Sq.) - Tail LG=.150(3.81) .100 (2.54) Contact Spacing x .200 (5.08) Row Spacing

.160 4.06 .330[8.38] POINT OF CARD SLOT CONTACT .370 9.4

ISSUE NUMBER ORIGINAL

1

**Contact Code 558** 

Contact Code 559

**Contact Code 560** 

INSULATOR MATERIAL: THERMOPLASTIC POLYESTER, UL 94V-0 DAP MATERIAL AVAILABLE UPON REQUEST

CONTACT MATERIAL; COPPER ALLOY CONTACT PLATING: GOLD ON THE MATING AREA, TIN PLATING ON THE CONTACT TAILS, NICKEL UNDERPLATE

## 345/395 SERIES CARD EDGE CONNECTOR CONTACT CODE 555,556,558,559,560 DIMENSIONS

YOUR CONNECTION TO QUALITY & SERVICE

**EDAC INC** TORONTO, ONTARIO CANADA

THESE DRAWINGS AND SPECIFICATIONS ARE THE PROPERTY OF EDAC INC.,AND SHALL NOT BE REPRODUCED, OR COPIED OR USED AS THE BASIS FOR THE MANUFACTURE OR SALE OF APPARATUS WITHOUT WRITTEN PERMISSION.