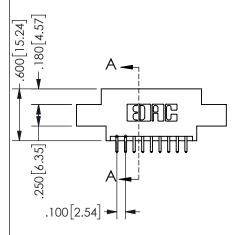

## 345/395 SERIES CARD EDGE CONNECTOR PART NUMBER: 345-018-521-807

YOUR CONNECTION TO QUALITY & SERVICE

**EDAC INC** TORONTO, ONTARIO CANADA

THESE DRAWINGS AND SPECIFICATIONS ARE THE PROPERTY OF EDAC INC.,AND SHALL NOT BE REPRODUCED, OR COPIED OR USED AS THE BASIS FOR THE MANUFACTURE OR SALE OF APPARATUS WITHOUT WRITTEN PERMISSION.

| SECTION A-A     |                                                   |  |  |
|-----------------|---------------------------------------------------|--|--|
| 345-ENG-MASTE   | 2                                                 |  |  |
| DATE:MAY.16/201 | 7                                                 |  |  |
| DATE:           |                                                   |  |  |
| SHEET 1 OF 2    |                                                   |  |  |
| ISSUE           |                                                   |  |  |
| 1               |                                                   |  |  |
|                 | 345-ENG-MASTEI DATE:MAY.16/201 DATE: SHEET 1 OF 2 |  |  |