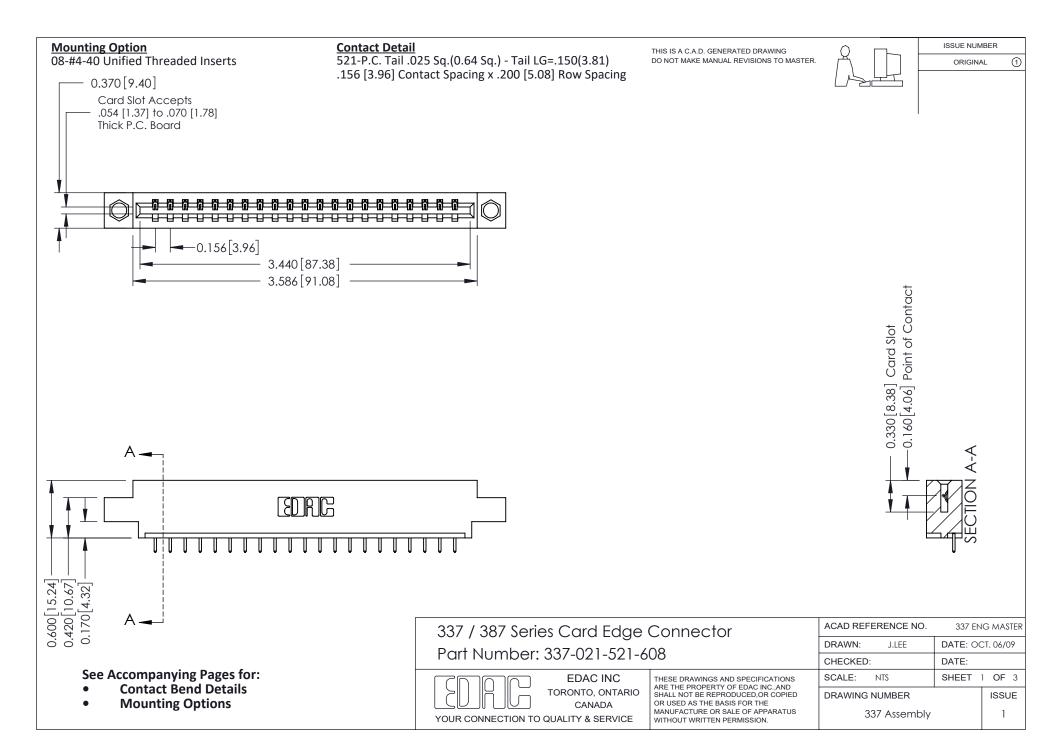

ISSUE NUMBER

ORIGINAL

1



| 337 / 387 Series Card Edge Connector<br>Contact Bend Detail           |                                                                                                                                                                                                  | ACAD REFERENCE NO. 337 E |                  | G MASTER      |
|-----------------------------------------------------------------------|--------------------------------------------------------------------------------------------------------------------------------------------------------------------------------------------------|--------------------------|------------------|---------------|
|                                                                       |