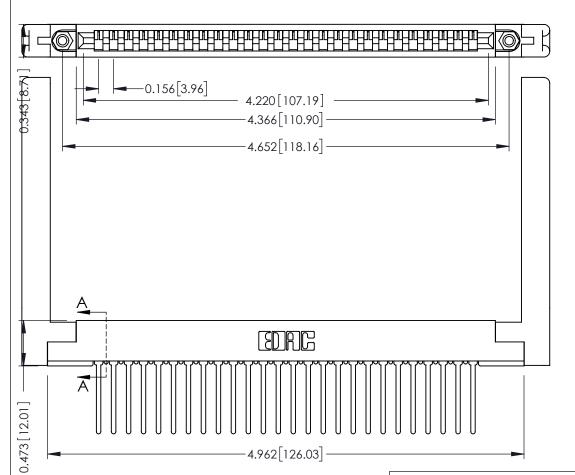

THIS IS A C.A.D. GENERATED DRAWING DO NOT MAKE MANUAL REVISIONS TO MASTER.

ORIGINAL

SECTION A-A

**See Accompanying Pages for:** 

- **Contact Bend Details**
- **Mounting Options**

307 / 357 Card Edge Connector Part Number: 307-026-445-178

| ACAD REFERENCE NO. | 307 ENG MASTER   |
|--------------------|------------------|
| DRAWN: J.LEE       | DATE: AUG. 11/09 |
| CHECKED:           | DATE:            |
| SCALE: NTS         | SHEET 1 OF 3     |
| DRAWING NUMBER     | ISSUE            |
| 307 Assembly       | 1                |