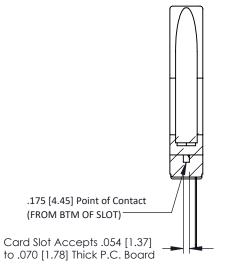

THIS IS A C.A.D. GENERATED DRAWING DO NOT MAKE MANUAL REVISIONS TO MASTER.

ORIGINAL

SECTION A-A

**See Accompanying Pages for:** 

- **Contact Bend Details**
- **Mounting Options**

307 / 357 Card Edge Connector Part Number: 307-026-445-178