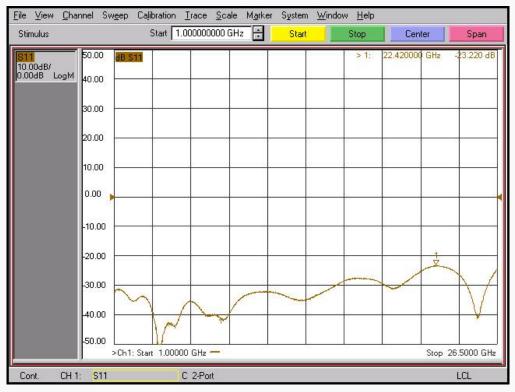

pe      | Specification        | AD01M06FS1                    |
|------------|----------------------|-------------------------------|
| Electrical | Impedance(Ohm)       | 50                            |
|            | Operation Freq.(GHz) | DC to 26.5 GHz                |
|            | VSWR (Max)           | 1.20: 1                       |
| Material   | Dielectric           | Special dielectric            |
|            | Center Contact       | BeCu with gold plated         |
|            | Body                 | Passivated<br>Stainless Steel |
|            |                      | * Dello Cempliant             |

\* RoHS Compliant

## **Precision Test Adapters**

## 1.85 mm(M) to SMA(F)



## Drawing

### Part No.: AD01M06FS1



### Test Result

#### - Frequency : 10 MHz to 26.5 GHz