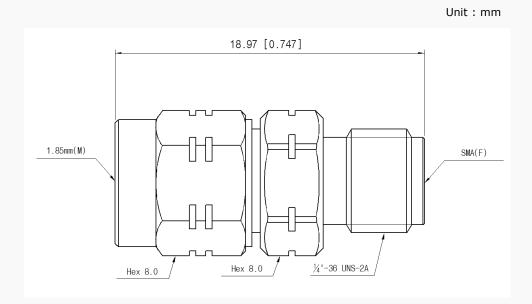

Hz
- Stainless steel (passivated)

## Specification

| Scope      | Specification        | AD01M06FS1                    |
|------------|----------------------|-------------------------------|
| Electrical | Impedance(Ohm)       | 50                            |
|            | Operation Freq.(GHz) | DC to 26.5 GHz                |
|            | VSWR (Max)           | 1.20: 1                       |
| Material   | Dielectric           | Special dielectric            |
|            | Center Contact       | BeCu with gold plated         |
|            | Body                 | Passivated<br>Stainless Steel |
|            |                      | * Dello Cempliant             |

\* RoHS Compliant

## **Precision Test Adapters**

## 1.85 mm(M) to SMA(F)



## Drawing

### Part No.: AD01M06FS1



### Test Result

#### - Frequency : 10 MHz to 26.5 GHz