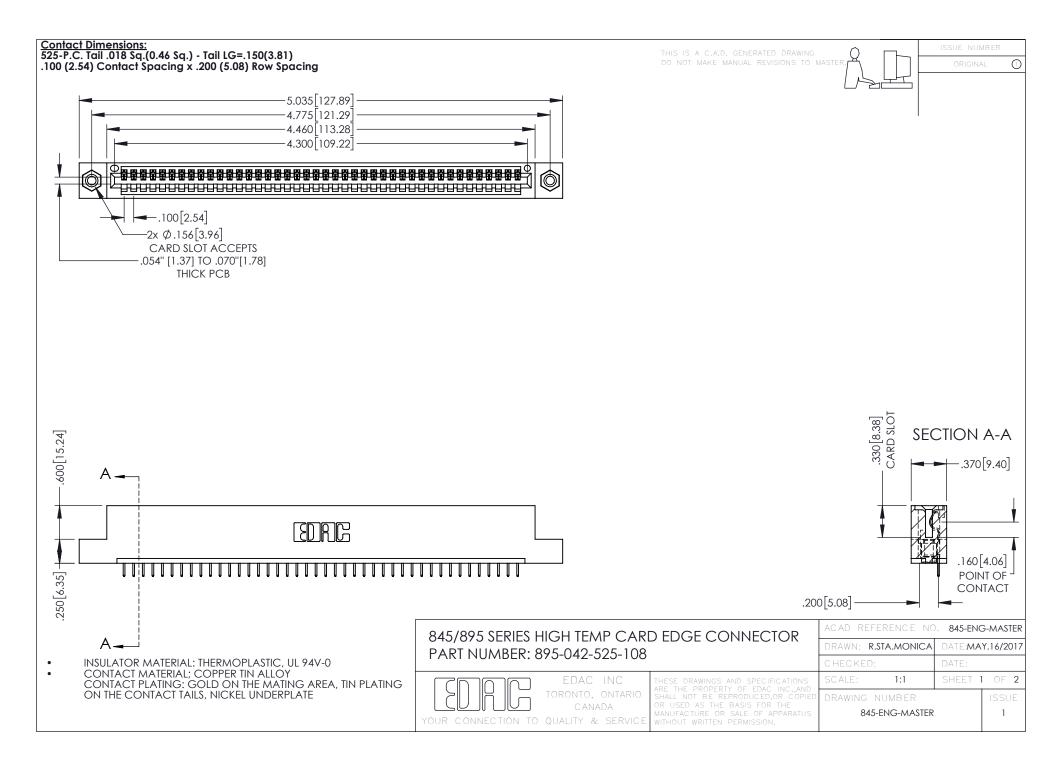

- INSULATOR MATERIAL: THERMOPLASTIC POLYESTER, UL 94V-0 DAP MATERIAL AVAILABLE UPON REQUEST
- CONTACT MATERIAL; COPPER ALLOY

**Contact Code 558** 

CONTACT PLATING: GOLD ON THE MATING AREA, TIN PLATING ON THE CONTACT TAILS, NICKEL UNDERPLATE

## 845/895 SERIES HIGH TEMP CARD EDGE CONNECTOR CONTACT CODE 555,556,558,559,560 DIMENSIONS

YOUR CONNECTION TO QUALITY & SERVICE

Contact Code 559

|   | ACAD REFERENCE NO   | . 845-ENG-MASTER |
|---|---------------------|------------------|
|   | DRAWN: R.STA.MONICA | DATE:MAY.16/2017 |
|   | CHECKED:            | DATE:            |
|   | SCALE: 1:1          | SHEET 2 OF 2     |
| D | DRAWING NUMBER      | ISSUE            |

Contact Code 560

845-ENG-MASTER