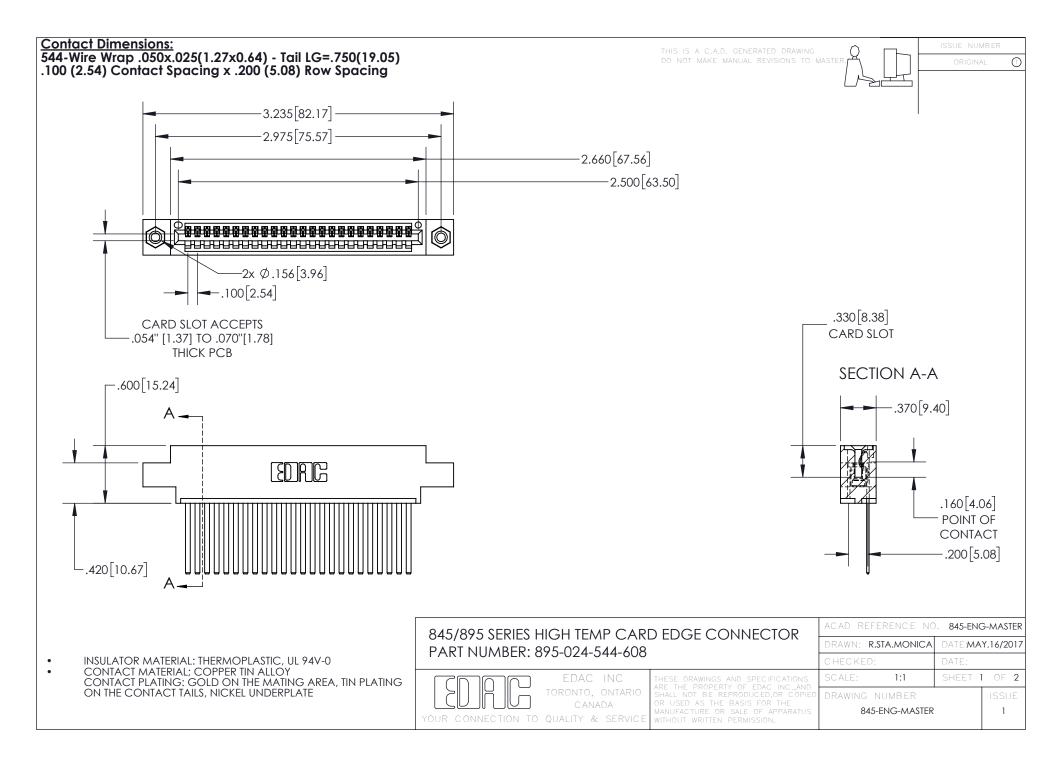

INSULATOR MATERIAL: THERMOPLASTIC POLYESTER, UL 94V-0 DAP MATERIAL AVAILABLE UPON REQUEST

**Contact Code 558** 

CONTACT MATERIAL; COPPER ALLOY CONTACT PLATING: GOLD ON THE MATING AREA, TIN PLATING ON THE CONTACT TAILS, NICKEL UNDERPLATE

## 845/895 SERIES HIGH TEMP CARD EDGE CONNECTOR CONTACT CODE 555,556,558,559,560 DIMENSIONS

YOUR CONNECTION TO QUALITY & SERVICE

Contact Code 559

|   | ACAD REFERENCE NO. 845-ENG-MASTER |                  |  |
|---|-----------------------------------|------------------|--|
|   | DRAWN: R.STA.MONICA               | DATE:MAY.16/2017 |  |
|   | CHECKED:                          | DATE:            |  |
|   | SCALE: 1:1                        | SHEET 2 OF 2     |  |
| D | DRAWING NUMBER                    | ISSUE            |  |

Contact Code 560