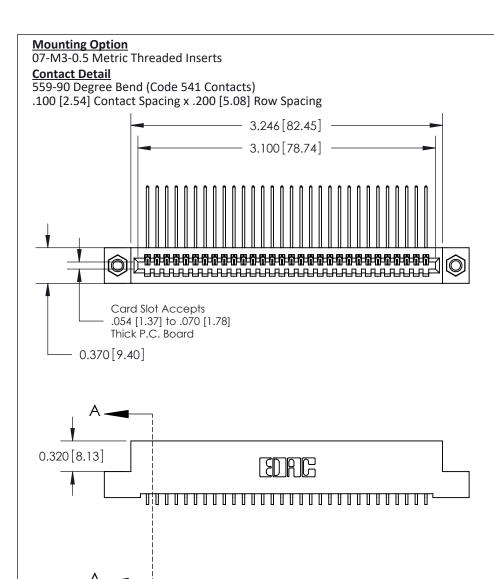

.240 [6.10] Point of Contact-

842/892 Series High Temp Card Edge Connector Part Number: 892-030-559-107

YOUR CONNECTION TO QUALITY & SERVICE

J.LEE DATE: OCT. 06/09 SHEET 1 OF 3 NTS 842 Assembly

SECTION A-A

842 ENG MASTER

**See Accompanying Pages for:** 

- **Contact Bend Details**
- **Mounting Options**

THIS IS A C.A.D. GENERATED DRAWING DO NOT MAKE MANUAL REVISIONS TO MASTER

ORIGINAL (1)

| 842/892 Series High Temp Card Edge Connector<br>Contact Bend Detail |                                                                                                 | ACAD REFERENCE NO. 842 ENG MASTER |             |                  |        |
|---------------------------------------------------------------------|-------------------------------------------------------------------------------------------------|-----------------------------------|-------------|------------------|--------|
|                                                                     |                                                                                                 | DRAWN:                            | J.LEE       | DATE: OCT. 06/09 |        |
|                                                                     |                                                                                                 | CHECKED:                          |             | DATE:            |        |
| EDAC INC                                                            | THESE DRAWINGS AND SPECIFICATIONS ARE THE PROPERTY OF EDAC INCAND                               | SCALE:                            | NTS         | SHEET :          | 2 OF 3 |
| TORONTO, ONTARIO                                                    | SHALL NOT BE REPRODUCED,OR COPIED OR USED AS THE BASIS FOR THE MANUFACTURE OR SALE OF APPARATUS | DRAWING                           | NUMBER      |                  | ISSUE  |
| YOUR CONNECTION TO QUALITY & SERVICE                                |                                                                                                 | 8                                 | 42 Assembly |                  | 1      |