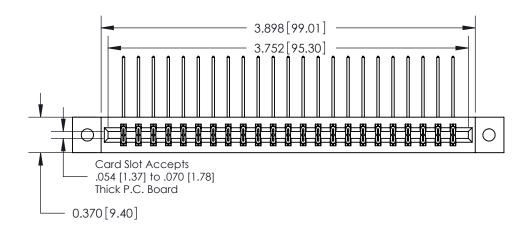

**Mounting Option** 

02-.128 (3.25) Dia. Mounting Holes

559-90 Degree Bend (Code 541 Contacts)

.156 [3.96] Contact Spacing x .200 [5.08] Row Spacing

DO NOT MAKE MANUAL REVISIONS TO MASTER. **Contact Detail** 