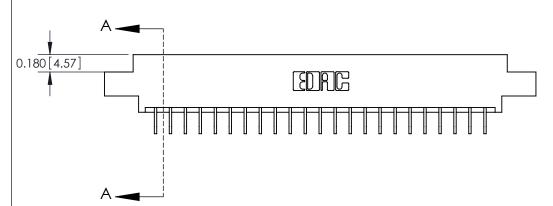

**Mounting Option** 

02-.128 (3.25) Dia. Mounting Holes

559-90 Degree Bend (Code 541 Contacts)

.156 [3.96] Contact Spacing x .200 [5.08] Row Spacing

DO NOT MAKE MANUAL REVISIONS TO MASTER. **Contact Detail** 