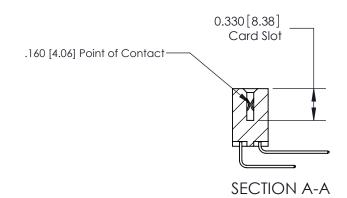

**Mounting Option** 

02-.128 (3.25) Dia. Mounting Holes

559-90 Degree Bend (Code 541 Contacts)

.156 [3.96] Contact Spacing x .200 [5.08] Row Spacing

DO NOT MAKE MANUAL REVISIONS TO MASTER. **Contact Detail** 