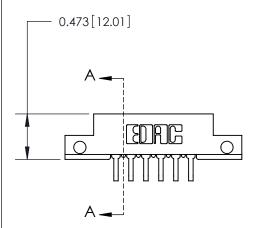

## **See Accompanying Page for:**

**Contact Bend Details** 

**SECTION A-A** 

.095 [2.41] Point of Contact (Measured from bottom of Card Slot) Card Slot Accepts .054 [1.37] to .070 [1.78] Thick P.C. Board