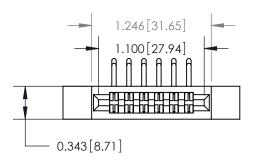

## **Mounting Option**

.128 (3.25) Dia. Side Mounting Holes

## **Contact Detail**

90 Degree Bend (Code 522 and 540 Contacts)

.156 [3.96] Contact Spacing x .200 [5.08] Row Spacing





## **See Accompanying Page for:**

**Contact Bend Details** 



**SECTION A-A** 

.095 [2.41] Point of Contact (Measured from bottom of Card Slot) Card Slot Accepts .054 [1.37] to .070 [1.78] Thick P.C. Board

| 807/857 Series High Temp Card Edge Connector |
|----------------------------------------------|
| Part Number: 857-012-559-212                 |

YOUR CONNECTION TO QUALITY & SERVICE

| ACAD REFERENCE NO. 807 ENG MASTER |                  |
|-----------------------------------|------------------|
| DRAWN: J.LEE                      | DATE: AUG. 11/09 |
| CHECKED:                          | DATE:            |
| SCALE: NTS                        | SHEET 1 OF 2     |
| DRAWING NUMBER                    | ISSUE            |

807 Assembly