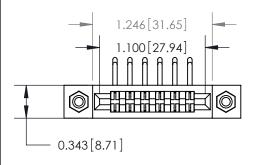

## **Mounting Option**

#4-40 Unified Threaded Inserts

807/857 Series High Temp Card Edge Connector Part Number: 857-012-559-208

| ACAD REFERENCE NO. 80/ ENG MASIER |                  |
|-----------------------------------|------------------|
| DRAWN: J.LEE                      | DATE: AUG. 11/09 |
| CHECKED:                          | DATE:            |
| SCALE: NTS                        | SHEET 1 OF 2     |
| DRAWING NUMBER                    | ISSUE            |