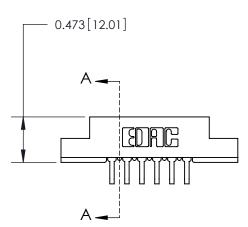

## **Contact Detail**

90 Degree Bend (Code 522 and 540 Contacts)

.156 [3.96] Contact Spacing x .200 [5.08] Row Spacing

**See Accompanying Page for:** 

**Contact Bend Details** 

**SECTION A-A** 

.095 [2.41] Point of Contact (Measured from bottom of Card Slot) Card Slot Accepts .054 [1.37] to .070 [1.78] Thick P.C. Board

807/857 Series High Temp Card Edge Connector Part Number: 857-012-559-208

| ACAD REFERENCE NO. 80/ ENG MASIER |                  |
|-----------------------------------|------------------|
| DRAWN: J.LEE                      | DATE: AUG. 11/09 |
| CHECKED:                          | DATE:            |
| SCALE: NTS                        | SHEET 1 OF 2     |
| DRAWING NUMBER                    | ISSUE            |