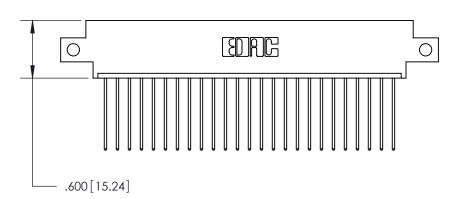

<u>Contact Dimensions:</u> 541-Wire Wrap .025 Sq. (0.64 Sq.) - Tail LG. =.750 (19.05) .125 (3.18) Contact Spacing x .250 (6.35) Row Spacing

THIS IS A C.A.D. GENERATED DRAWING DO NOT MAKE MANUAL REVISIONS TO MASTER.