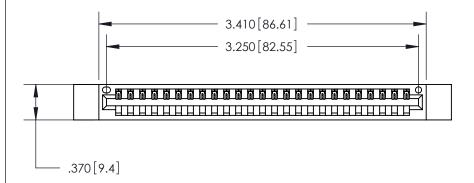

ISSUE NUMBER

ORIGINAL

1

Card Slot Accepts .054 [1.37] to .070 [1.78] Thick P.C. Board .330 [8.38] Card Slot .160 [4.07] Point of Contact —

846/896 SERIES HIGH TEMP CARD EDGE CONNECTOR PART NUMBER: 846-025-541-612