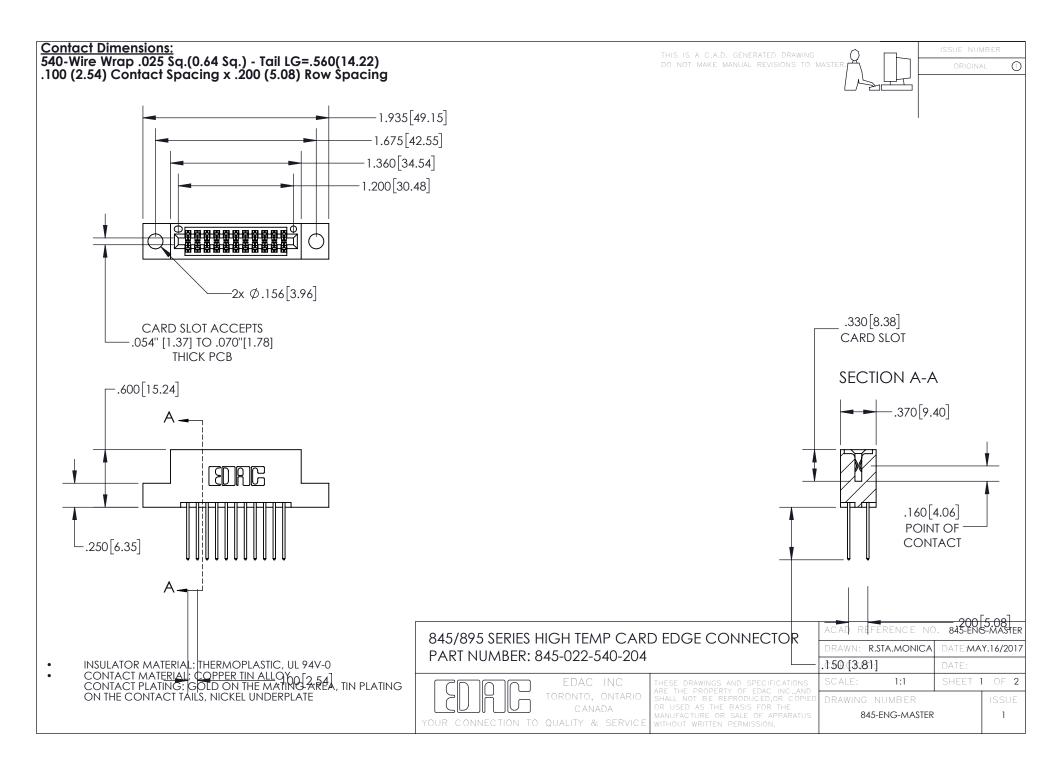

INSULATOR MATERIAL: THERMOPLASTIC POLYESTER, UL 94V-0 DAP MATERIAL AVAILABLE UPON REQUEST

CONTACT MATERIAL; COPPER ALLOY

**Contact Code 558** 

CONTACT MATERIAL, COPTER ALLOT CONTACT PLATING: GOLD ON THE MATING AREA, TIN PLATING ON THE CONTACT TAILS, NICKEL UNDERPLATE