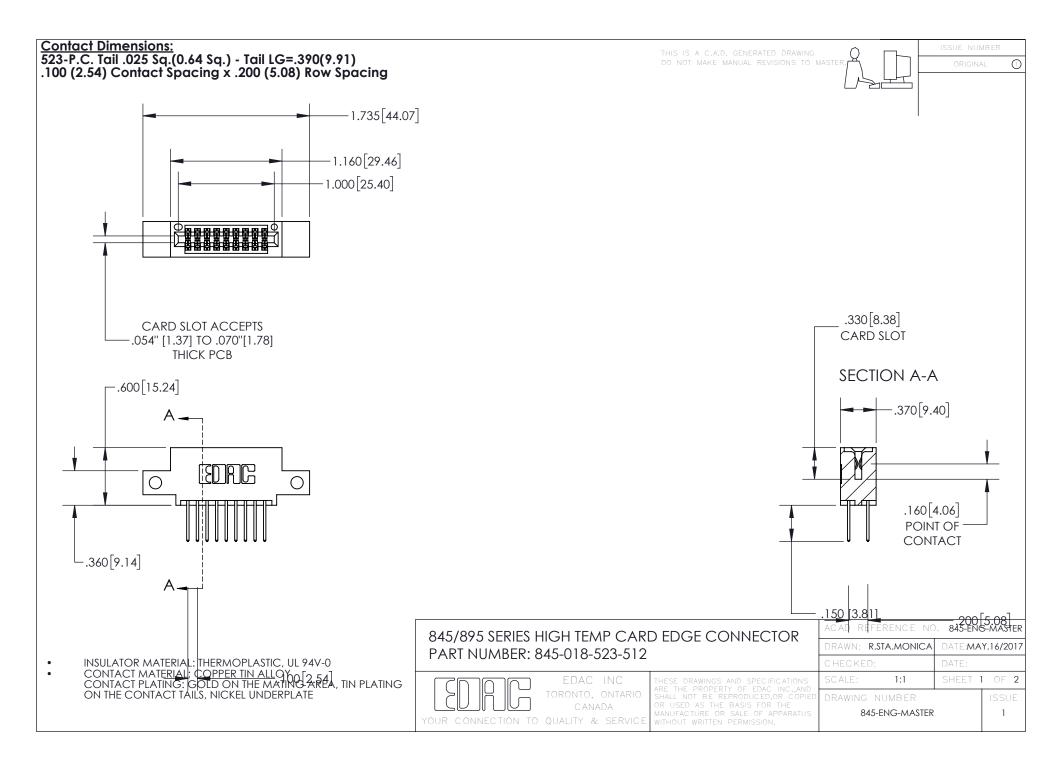

- INSULATOR MATERIAL: THERMOPLASTIC POLYESTER, UL 94V-0 DAP MATERIAL AVAILABLE UPON REQUEST
- CONTACT MATERIAL; COPPER ALLOY

CONTACT PLATING: GOLD ON THE MATING AREA, TIN PLATING ON THE CONTACT TAILS, NICKEL UNDERPLATE

## 845/895 SERIES HIGH TEMP CARD EDGE CONNECTOR CONTACT CODE 555,556,558,559,560 DIMENSIONS

YOUR CONNECTION TO QUALITY & SERVICE

|   | ACAD REFERENCE NO. 845-ENG-MASTER |                          |
|---|-----------------------------------|--------------------------|
|   | DRAWN: R.STA.MONICA               | DATE: <b>MAY.16/2017</b> |
|   | CHECKED:                          | DATE:                    |
|   | SCALE: 1:1                        | SHEET 2 OF 2             |
| D | DRAWING NUMBER                    | ISSUE                    |