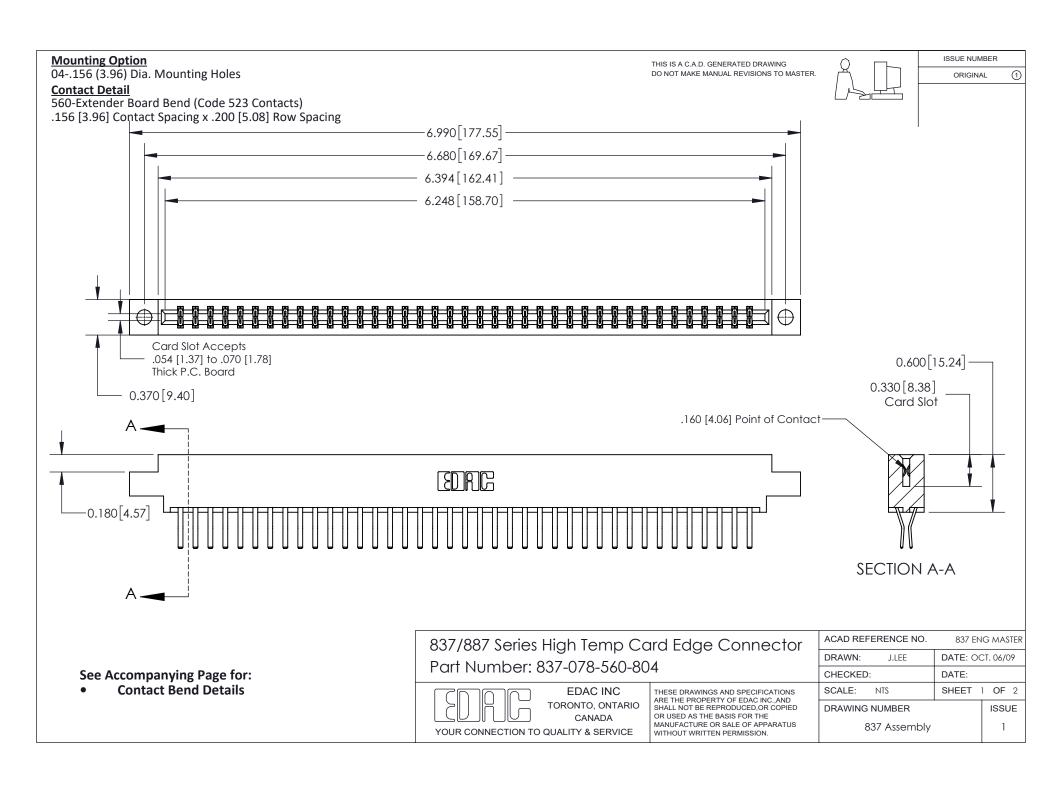

ISSUE NUMBER

ORIGINAL

1



| 837/887 Series High Temp Card Edge Connector<br>Contact Bend Detail |                                                                                                                                                                                                   | ACAD REFERENCE NO. 837 EN |                  | 3 MASTER      |
|---------------------------------------------------------------------|---------------------------------------------------------------------------------------------------------------------------------------------------------------------------------------------------|---------------------------|------------------|---------------|
|                                                                     |