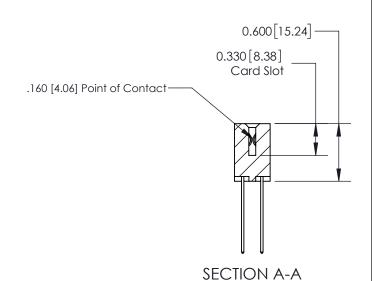

ISSUE NUMBER

ORIGINAL

1

| 837/887 Series High Temp Card Edge Connector<br>Contact Bend Detail |                                                                                                                                                             | ACAD REFERENCE NO. | 837 ENG MASTER   |               |
|---------------------------------------------------------------------|-------------------------------------------------------------------------------------------------------------------------------------------------------------|--------------------|------------------|---------------|
|                                                                     |                                                                                                                                                             | DRAWN: J.LEE       | DATE: OCT. 06/09 |               |
|                                                                     |                                                                                                                                                             | CHECKED:           | DATE:            |               |
| EDAC INC                                                            | TORONTO, ONTARIO  CANADA  ARE THE PROPERTY OF EDAC INC.,AND SHALL NOT BE REPRODUCED,OR COPIED OR USED AS THE BASIS FOR THE MANUFACTURE OR SALE OF APPARATUS | SCALE: NTS         | SHEET            | 2 <b>OF</b> 2 |
| TORONTO, ONTARIO                                                    |                                                                                                                                                             | DRAWING NUMBER     | •                | ISSUE         |
| MANUF                                                               |                                                                                                                                                             | 837 Assembly       |                  | 1             |