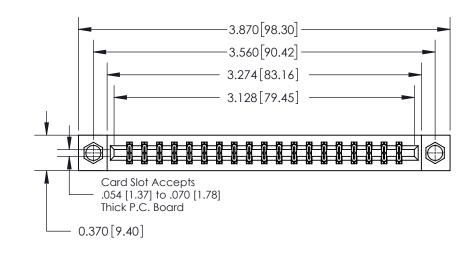

**Mounting Option** 

08-#4-40 Unified Threaded Inserts

ISSUE NUMBER ORIGINAL

**See Accompanying Page for:** 

**Contact Bend Details** 

837/887 Series High Temp Card Edge Connector Part Number: 837-038-544-208

YOUR CONNECTION TO QUALITY & SERVICE

**EDAC INC** TORONTO, ONTARIO CANADA