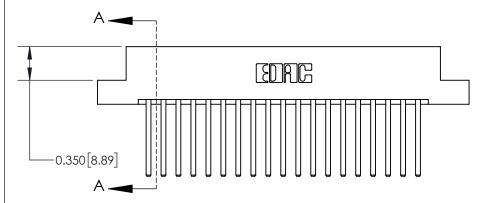

## **Contact Detail**

544-Wire Wrap .050x.025(1.27x0.64) - Tail LG=.750(19.05)

.156 [3.96] Contact Spacing x .200 [5.08] Row Spacing

THIS IS A C.A.D. GENERATED DRAWING DO NOT MAKE MANUAL REVISIONS TO MASTER.

ISSUE NUMBER ORIGINAL

**See Accompanying Page for:** 

**Contact Bend Details** 

837/887 Series High Temp Card Edge Connector Part Number: 837-038-544-208

YOUR CONNECTION TO QUALITY & SERVICE

**EDAC INC** TORONTO, ONTARIO CANADA