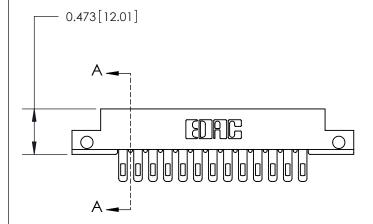

**Mounting Option** 

.128 (3.25) Dia. Side Mounting Holes

Card Slot Accepts .054 [1.37] to .070 [1.78] Thick P.C. Board

**See Accompanying Page for:** 

**Contact Bend Details** 

807/857 Series High Temp Card Edge Connector Part Number: 807-026-400-212

YOUR CONNECTION TO QUALITY & SERVICE

807 Assembly