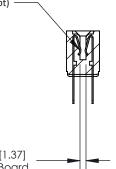

Card Slot Accepts .054 [1.37] to .070 [1.78] Thick P.C. Board

**See Accompanying Page for:** 

**Contact Bend Details** 

807/857 Series High Temp Card Edge Connector Part Number: 807-026-400-212

YOUR CONNECTION TO QUALITY & SERVICE