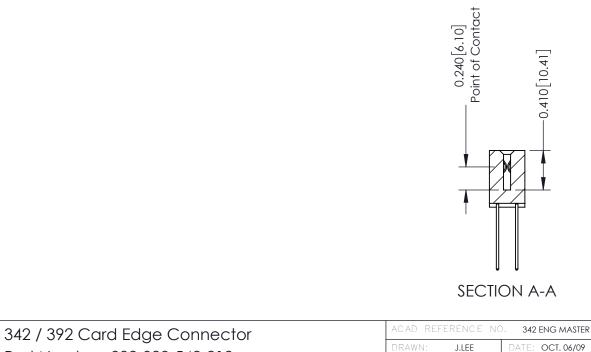

## **Contact Detail**

542-Wire Wrap .025 Sq.(0.64 Sq.) - Tail LG=.655(16.64) .100 [2.54] Contact Spacing x .200 [5.08] Row Spacing

THIS IS A C.A.D. GENERATED DRAWING

ER.

ISSUE NUMBER

ORIGINAL

THIS IS A C.A.D. GENERATED DRAWING DO NOT MAKE MANUAL REVISIONS TO MASTER. ISSUE NUMBER

ORIGINAL

1

| 342 / 392 Series Card Edge Connector<br>Contact Bend Detail |                                                                                                                                     |          | ACAD REFERENCE NO. 342 ENG MASTER |                  |        |  |
|-------------------------------------------------------------|-------------------------------------------------------------------------------------------------------------------------------------|----------|-----------------------------------|------------------|--------|--|
|                                                             |                                                                                                                                     |          | J.LEE                             | DATE: OCT. 06/09 |        |  |
| Confact bend belaii                                         |                                                                                                                                     | CHECKED: |                                   | DATE:            |        |  |
| I   >                                                       | THESE DRAWINGS AND SPECIFICATIONS ARE THE PROPERTY OF EDAC INC.,AND SHALL NOT BE REPRODUCED,OR COPIED OR LISED AS THE BASIS FOR THE | SCALE:   | NTS                               | SHEET :          | 2 OF 3 |  |
|                                                             |                                                                                                                                     | DRAWING  | NUMBER                            |                  | ISSUE  |  |
| YOUR CONNECTION TO QUALITY & SERVICE                        | MANUFACTURE OR SALE OF APPARATUS                                                                                                    | 3        | 42 Assembly                       |                  | 1      |  |