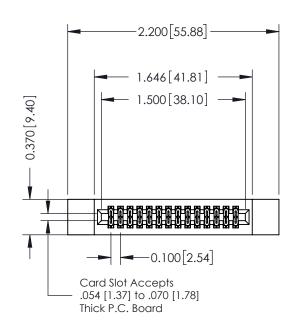

## **See Accompanying Pages for:**

- Contact Bend Details
- Mounting Options

NTS

342 Assembly

SHEET 1 OF 3

| Part Number: 202 029 542 212 |                            |                                                                                                  |         |  |  |
|------------------------------|----------------------------|--------------------------------------------------------------------------------------------------|---------|--|--|
| Part Number: 392-028-542-212 |                            |                                                                                                  |         |  |  |
|                              | EDAC INC                   | THESE DRAWINGS AND SPECIFICATIONS ARE THE PROPERTY OF EDAC INCAND                                | SCALE:  |  |  |
|                              | TORONTO, ONTARIO<br>CANADA | SHALL NOT BE REPRODUCED, OR COPIED OR USED AS THE BASIS FOR THE MANUFACTURE OR SALE OF APPARATUS | DRAWING |  |  |
| YOUR CONNECTION TO           | QUALITY & SERVICE          | WITHOUT WRITTEN PERMISSION.                                                                      |         |  |  |