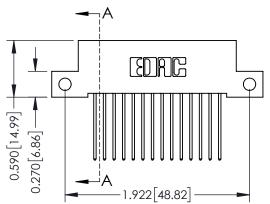

## **Mounting Option**

12-.128 (3.25) Dia. Side Mounting Holes

THIS IS A C.A.D. GENERATED DRAWING DO NOT MAKE MANUAL REVISIONS TO MASTER

ISSUE NUMBER

ORIGINAL

1

| 342 / 392 Card Edge Conne            | ACAD REFERENCE NO. 342 ENG MASTER                                                                                                                                                              |                  |         |        |
|--------------------------------------|------------------------------------------------------------------------------------------------------------------------------------------------------------------------------------------------|------------------|---------|--------|
| Mounting Options                     | DRAWN: J.LEE                                                                                                                                                                                   | DATE: OCT. 06/09 |         |        |
| Moorning Ophons                      |                                                                                                                                                                                                | CHECKED:         | DATE:   |        |
| I   >                                | THESE DRAWINGS AND SPECIFICATIONS ARE THE PROPERTY OF EDAC INCAND SHALL NOT BE REPRODUCED, OR COPIED OR USED AS THE BASIS FOR THE MANUFACTURE OR SALE OF APPARATUS WITHOUT WRITTEN PERMISSION. | SCALE: NTS       | SHEET : | 3 OF 3 |
|                                      |                                                                                                                                                                                                | DRAWING NUMBER   | •       | ISSUE  |
| YOUR CONNECTION TO QUALITY & SERVICE |                                                                                                                                                                                                | 342 Assembly     |         | 1      |