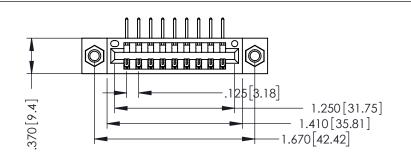

**Contact Code 555** 

**Contact Code 556** 

INSULATOR MATERIAL: THERMOPLASTIC POLYESTER, UL 94V-0 CONTACT MATERIAL; COPPER, NICKEL, TIN ALLOY CA-725

CONTACT PLATING: GOLD ON THE MATING AREA, TIN-LEAD ON THE CONTACT TAILS, NICKEL UNDERPLATE

## 346/396 SERIES CARD EDGE CONNECTOR CONTACT CODE 555,556,558,559,560 DIMENSIONS

YOUR CONNECTION TO QUALITY & SERVICE

| ACAD REFERENCE NO. 346-E |                | . 346-ENG-MASTER        |
|--------------------------|----------------|-------------------------|
|                          | DRAWN: J.LEE   | DATE: <b>APR. 22/09</b> |
|                          | CHECKED:       | DATE:                   |
|                          | SCALE: 1:1     | SHEET 2 OF 2            |
| D                        | DRAWING NUMBER | ISSUE                   |