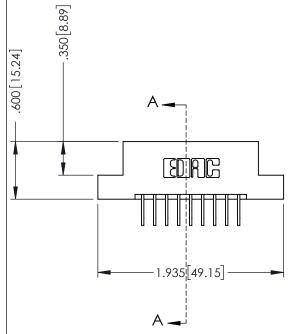

**Contact Code 555** 

**Contact Code 556** 

INSULATOR MATERIAL: THERMOPLASTIC POLYESTER, UL 94V-0 CONTACT MATERIAL; COPPER, NICKEL, TIN ALLOY CA-725

CONTACT PLATING: GOLD ON THE MATING AREA, TIN-LEAD ON THE CONTACT TAILS, NICKEL UNDERPLATE

## 346/396 SERIES CARD EDGE CONNECTOR CONTACT CODE 555,556,558,559,560 DIMENSIONS

YOUR CONNECTION TO QUALITY & SERVICE

| ACAD REFERENCE NO. 346-E |                | . 346-ENG-MASTER        |
|--------------------------|----------------|-------------------------|
|                          | DRAWN: J.LEE   | DATE: <b>APR. 22/09</b> |
|                          | CHECKED:       | DATE:                   |
|                          | SCALE: 1:1     | SHEET 2 OF 2            |
| D                        | DRAWING NUMBER | ISSUE                   |