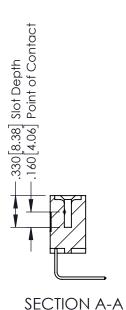

**Contact Code 555** 

**Contact Code 556** 

INSULATOR MATERIAL: THERMOPLASTIC POLYESTER, UL 94V-0 CONTACT MATERIAL; COPPER, NICKEL, TIN ALLOY CA-725

CONTACT PLATING: GOLD ON THE MATING AREA, TIN-LEAD ON THE CONTACT TAILS, NICKEL UNDERPLATE

## 346/396 SERIES CARD EDGE CONNECTOR CONTACT CODE 555,556,558,559,560 DIMENSIONS

YOUR CONNECTION TO QUALITY & SERVICE

| ACAD REFERENCE NO. 346-E |                | . 346-ENG-MASTER        |
|--------------------------|----------------|-------------------------|
|                          | DRAWN: J.LEE   | DATE: <b>APR. 22/09</b> |
|                          | CHECKED:       | DATE:                   |
|                          | SCALE: 1:1     | SHEET 2 OF 2            |
| D                        | DRAWING NUMBER | ISSUE                   |