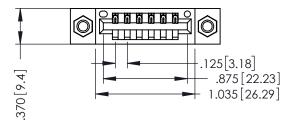

THIS IS A C.A.D. GENERATED DRAWING DO NOT MAKE MANUAL REVISIONS TO MASTER.

ISSUE NUMBER

ORIGINAL

1

INSULATOR MATERIAL: THERMOPLASTIC POLYESTER, UL 94V-0 CONTACT MATERIAL; COPPER, NICKEL, TIN ALLOY CA-725 CONTACT PLATING: GOLD ON THE MATING AREA, TIN-LEAD ON THE CONTACT TAILS, NICKEL UNDERPLATE

346/396 SERIES CARD EDGE CONNECTOR PART NUMBER: 346-006-540-607

YOUR CONNECTION TO QUALITY & SERVICE

**EDAC INC** TORONTO, ONTARIO CANADA

THESE DRAWINGS AND SPECIFICATIONS ARE THE PROPERTY OF EDAC INC., AND SHALL NOT BE REPRODUCED,OR COPIED OR USED AS THE BASIS FOR THE MANUFACTURE OR SALE OF APPARATUS WITHOUT WRITTEN PERMISSION.