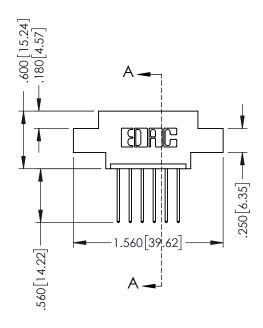

## **Contact Code 555**

## **Contact Code 556**

INSULATOR MATERIAL: THERMOPLASTIC POLYESTER, UL 94V-0 CONTACT MATERIAL; COPPER, NICKEL, TIN ALLOY CA-725 CONTACT PLATING: GOLD ON THE MATING AREA, TIN-LEAD

ON THE CONTACT TAILS, NICKEL UNDERPLATE

## 346/396 SERIES CARD EDGE CONNECTOR CONTACT CODE 555,556,558,559,560 DIMENSIONS

YOUR CONNECTION TO QUALITY & SERVICE

**EDAC INC** TORONTO, ONTARIO CANADA

THESE DRAWINGS AND SPECIFICATIONS ARE THE PROPERTY OF EDAC INC.,AND SHALL NOT BE REPRODUCED, OR COPIED OR USED AS THE BASIS FOR THE MANUFACTURE OR SALE OF APPARATUS WITHOUT WRITTEN PERMISSION.