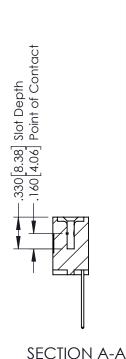

## **Contact Code 555**

## **Contact Code 556**

INSULATOR MATERIAL: THERMOPLASTIC POLYESTER, UL 94V-0 CONTACT MATERIAL; COPPER, NICKEL, TIN ALLOY CA-725 CONTACT PLATING: GOLD ON THE MATING AREA, TIN-LEAD

ON THE CONTACT TAILS, NICKEL UNDERPLATE

## 346/396 SERIES CARD EDGE CONNECTOR CONTACT CODE 555,556,558,559,560 DIMENSIONS

YOUR CONNECTION TO QUALITY & SERVICE

**EDAC INC** TORONTO, ONTARIO CANADA

THESE DRAWINGS AND SPECIFICATIONS ARE THE PROPERTY OF EDAC INC.,AND SHALL NOT BE REPRODUCED, OR COPIED OR USED AS THE BASIS FOR THE MANUFACTURE OR SALE OF APPARATUS WITHOUT WRITTEN PERMISSION.