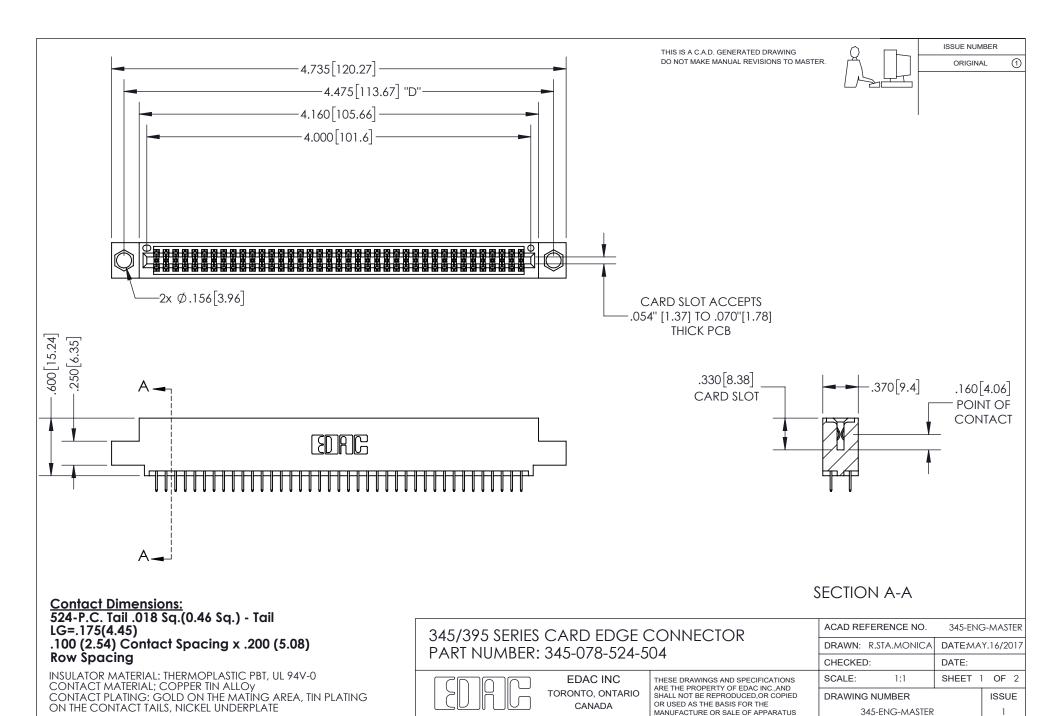

YOUR CONNECTION TO QUALITY & SERVICE

WITHOUT WRITTEN PERMISSION.

ISSUE NUMBER ORIGINAL

1

**Contact Code 558** 

Contact Code 559

**Contact Code 560** 

- INSULATOR MATERIAL: THERMOPLASTIC POLYESTER, UL 94V-0
- DAP MATERIAL AVAILABLE UPON REQUEST
- CONTACT MATERIAL; COPPER ALLOY

CONTACT PLATING: GOLD ON THE MATING AREA, TIN PLATING ON THE CONTACT TAILS, NICKEL UNDERPLATE

\*FOR ALL OTHER SPECIFICATIONS REFER TO SHEET 3\*