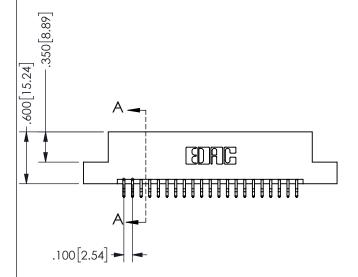

## .160 4.06 .330[8.38] POINT OF CARD SLOT CONTACT

<u>Contact Dimensions:</u>
556-Extender Board Bend (Code 520 Contacts)
See Sheet 2 for Contact Code 555, 556, 558, 559, 560 **Dimensions** 

ORIGINAL 1

ISSUE NUMBER

**Contact Code 558** 

Contact Code 559

**Contact Code 560** 