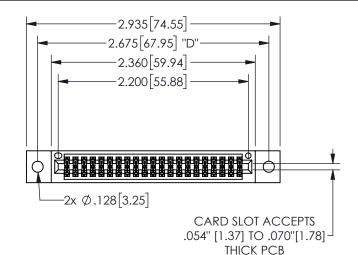

## 345/395 SERIES CARD EDGE CONNECTOR PART NUMBER: 345-042-556-202

YOUR CONNECTION TO QUALITY & SERVICE

**EDAC INC** TORONTO, ONTARIO CANADA

THESE DRAWINGS AND SPECIFICATIONS ARE THE PROPERTY OF EDAC INC.,AND SHALL NOT BE REPRODUCED, OR COPIED OR USED AS THE BASIS FOR THE MANUFACTURE OR SALE OF APPARATUS WITHOUT WRITTEN PERMISSION.

INSULATOR MATERIAL: THERMOPLASTIC POLYESTER, UL 94V-0 DAP MATERIAL AVAILABLE UPON REQUEST

CONTACT MATERIAL; COPPER ALLOY CONTACT PLATING: GOLD ON THE MATING AREA, TIN PLATING ON THE CONTACT TAILS, NICKEL UNDERPLATE