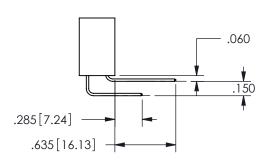

## <u>Contact Dimensions:</u> 542-Wire Wrap .025 Sq.(0.64 Sq.) - Tail LG=.645(16.38) .100 (2.54) Contact Spacing x .200 (5.08) Row Spacing

345/395 SERIES CARD EDGE CONNECTOR PART NUMBER: 345-020-542-807

## SECTION A-A

ISSUE NUMBER ORIGINAL

1

**Contact Code 558** 

Contact Code 559

**Contact Code 560** 

INSULATOR MATERIAL: THERMOPLASTIC POLYESTER, UL 94V-0 DAP MATERIAL AVAILABLE UPON REQUEST

CONTACT MATERIAL; COPPER ALLOY CONTACT PLATING: GOLD ON THE MATING AREA, TIN PLATING ON THE CONTACT TAILS, NICKEL UNDERPLATE