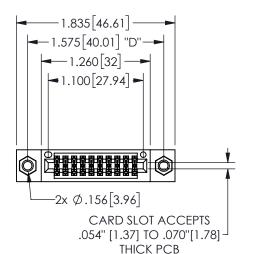

## <u>Contact Dimensions:</u> 542-Wire Wrap .025 Sq.(0.64 Sq.) - Tail LG=.645(16.38) .100 (2.54) Contact Spacing x .200 (5.08) Row Spacing

345/395 SERIES CARD EDGE CONNECTOR PART NUMBER: 345-020-542-807

.160 4.06 .330[8.38] POINT OF CARD SLOT CONTACT .370 9.4