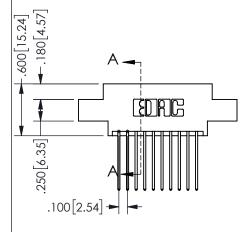

## <u>Contact Dimensions:</u> 542-Wire Wrap .025 Sq.(0.64 Sq.) - Tail LG=.645(16.38) .100 (2.54) Contact Spacing x .200 (5.08) Row Spacing

345/395 SERIES CARD EDGE CONNECTOR PART NUMBER: 345-020-542-807

## SECTION A-A

ISSUE NUMBER ORIGINAL

1

**Contact Code 558** 

Contact Code 559

**Contact Code 560** 

INSULATOR MATERIAL: THERMOPLASTIC POLYESTER, UL 94V-0 DAP MATERIAL AVAILABLE UPON REQUEST

CONTACT MATERIAL; COPPER ALLOY CONTACT PLATING: GOLD ON THE MATING AREA, TIN PLATING ON THE CONTACT TAILS, NICKEL UNDERPLATE