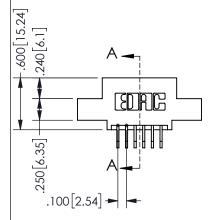

|  | SECTION A-A         |         |           |  |
|--|---------------------|---------|-----------|--|
|  | ACAD REFERENCE NO.  | 345-ENC | G-MASTER  |  |
|  | DRAWN: R.STA.MONICA | DATEMA  | Y.16/2017 |  |
|  | CHECKED:            | DATE:   |           |  |
|  | SCALE: NTS          | SHEET   | OF 2      |  |
|  | DRAWING NUMBER      |         | ISSUE     |  |
|  | 345-ENG-MASTER      |         | 1         |  |
|  |                     |         |           |  |