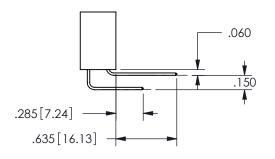

## <u>Contact Dimensions:</u> 559-90 Degree Bend (Code 541 Contacts) See Sheet 2 for Contact Code 555, 556, 558, 559, 560 **Dimensions**

.160 4.06 .330[8.38] POINT OF CARD SLOT CONTACT .370 9.4 .150[3.81]