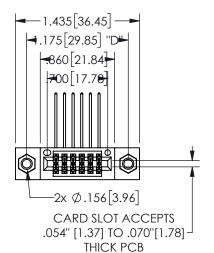

## 345/395 SERIES CARD EDGE CONNECTOR PART NUMBER: 345-012-559-507

YOUR CONNECTION TO QUALITY & SERVICE

**EDAC INC** TORONTO, ONTARIO CANADA

THESE DRAWINGS AND SPECIFICATIONS ARE THE PROPERTY OF EDAC INC.,AND SHALL NOT BE REPRODUCED, OR COPIED OR USED AS THE BASIS FOR THE MANUFACTURE OR SALE OF APPARATUS WITHOUT WRITTEN PERMISSION.

|  | SECTION A-A         |         |           |  |
|--|---------------------|---------|-----------|--|
|  | ACAD REFERENCE NO.  | 345-ENC | G-MASTER  |  |
|  | DRAWN: R.STA.MONICA | DATEMA  | Y.16/2017 |  |
|  | CHECKED:            | DATE:   |           |  |
|  | SCALE: NTS          | SHEET   | OF 2      |  |
|  | DRAWING NUMBER      |         | ISSUE     |  |
|  | 345-ENG-MASTER      |         | 1         |  |
|  |                     |         |           |  |