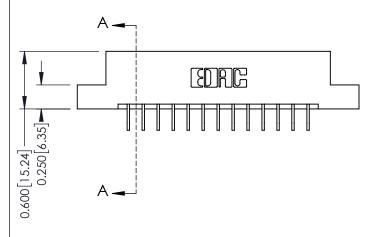

**Mounting Option** 

08-#4-40 Unified Threaded Inserts

**Contact Detail** 

559-90 Degree Bend (Code 541 Contacts) .156 [3.96] Contact Spacing x .200 [5.08] Row Spacing THIS IS A C.A.D. GENERATED DRAWING DO NOT MAKE MANUAL REVISIONS TO MASTER.

0.160 [4.06] Point of Contact Card Slot

0.330[8.38]

ISSUE NUMBER

ORIGINAL

1

| 337 / 387 Series Card Edge Connector<br>Contact Bend Detail           |                                                                                                                                                                                                  | ACAD REFERENCE NO. | 337 ENG MASTER   |               |
|-----------------------------------------------------------------------|--------------------------------------------------------------------------------------------------------------------------------------------------------------------------------------------------|--------------------|------------------|---------------|
|                                                                       |                                                                                                                                                                                                  | DRAWN: J.LEE       | DATE: OCT. 06/09 |               |
|                                                                       |                                                                                                                                                                                                  | CHECKED:           | DATE:            |               |
| EDAC INC TORONTO, ONTARIO CANADA YOUR CONNECTION TO QUALITY & SERVICE | THESE DRAWINGS AND SPECIFICATIONS ARE THE PROPERTY OF EDAC INC.,AND SHALL NOT BE REPRODUCED, OR COPIED OR USED AS THE BASIS FOR THE MANUFACTURE OR SALE OF APPARATUS WITHOUT WRITTEN PERMISSION. | SCALE: NTS         | SHEET            | 2 <b>OF</b> 3 |
|                                                                       |                                                                                                                                                                                                  | DRAWING NUMBER     |                  | ISSUE         |
|                                                                       |                                                                                                                                                                                                  | 337 Assembly       |                  | 1             |