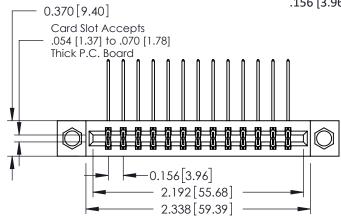

ISSUE NUMBER

ORIGINAL

1

**See Accompanying Pages for:** 

- **Contact Bend Details**
- **Mounting Options**

| 337 / 387 Series Card Edge Connector |
|--------------------------------------|
| Part Number: 337-026-559-208         |

**EDAC INC** TORONTO, ONTARIO CANADA

THESE DRAWINGS AND SPECIFICATIONS ARE THE PROPERTY OF EDAC INC., AND SHALL NOT BE REPRODUCED, OR COPIED OR USED AS THE BASIS FOR THE MANUFACTURE OR SALE OF APPARATUS WITHOUT WRITTEN PERMISSION.

| ACAD REFERENCE NO. 337 ENG MASTE |                  |  |  |
|----------------------------------|------------------|--|--|
| DRAWN: J.LEE                     | DATE: OCT. 06/09 |  |  |
| CHECKED:                         | DATE:            |  |  |
| SCALE: NTS                       | SHEET 1 OF 3     |  |  |
| DRAWING NUMBER                   | ISSUE            |  |  |
| 337 Assembly                     | 1                |  |  |