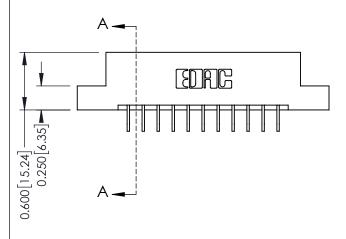

**Mounting Option** 

02-.128 (3.25) Dia. Mounting Holes

**Contact Detail** 

559-90 Degree Bend (Code 541 Contacts) .156 [3.96] Contact Spacing x .200 [5.08] Row Spacing THIS IS A C.A.D. GENERATED DRAWING DO NOT MAKE MANUAL REVISIONS TO MASTER.