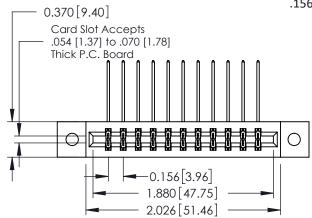

ISSUE NUMBER

ORIGINAL

1

**See Accompanying Pages for:** 

- **Contact Bend Details**
- **Mounting Options**

| 337 / 387 Series Card Edge Connector |
|--------------------------------------|
| Part Number: 337-022-559-202         |