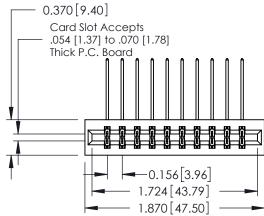

1

- 0.370[9.40]

## **See Accompanying Pages for:**

- **Contact Bend Details**
- **Mounting Options**

| 337 / 387 Series Card Edge Connector |
|--------------------------------------|
| Part Number: 337-020-559-201         |