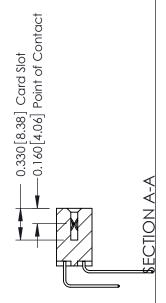

## **Contact Detail**

559-90 Degree Bend (Code 541 Contacts) .156 [3.96] Contact Spacing x .200 [5.08] Row Spacing

THIS IS A C.A.D. GENERATED DRAWING DO NOT MAKE MANUAL REVISIONS TO MASTER.

ISSUE NUMBER

ORIGINAL