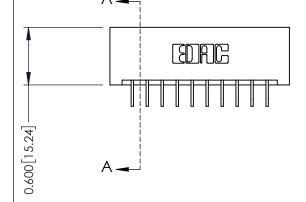

## **Contact Detail**

559-90 Degree Bend (Code 541 Contacts) .156 [3.96] Contact Spacing x .200 [5.08] Row Spacing

THIS IS A C.A.D. GENERATED DRAWING DO NOT MAKE MANUAL REVISIONS TO MASTER.

ISSUE NUMBER

ORIGINAL