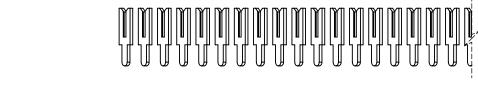

THIS IS A C.A.D. GENERATED DRAWING DO NOT MAKE MANUAL REVISIONS TO MASTER.

**ISSUE NUMBER** 

ORIGINAL

(1)

.100 CONTACT SPACING TOTAL NUMBER OF CONTACTS = 109

NOTE: CONTACTS ARE HELD IN A CARRIER FOR EASE OF ASSEMBLY

THIS SERIES FULLY CONFORMS TO THE EUROPEAN UNION DIRECTIVES 2011/65/EU FOR RoHS COMPLIANCY.

|                                                                                               | ACAD REFERENCE NO.: 106 Assembly                                     |                              |  |                      |   |       |   |
|-----------------------------------------------------------------------------------------------|----------------------------------------------------------------------|------------------------------|--|----------------------|---|-------|---|
| 106 SERIES - 45 DEGREE CONTACT PATTERN                                                        |                                                                      | DRAWN: C.B                   |  | DATE: April 16, 2020 |   |       |   |
|                                                                                               |                                                                      | CHECKED:                     |  | DATE:                |   |       |   |
| EDAC INC                                                                                      | THESE DRAWINGS AND SPECIFICATIONS<br>ARE THE PROPERTY OF EDAC INCAND | SCALE: 2:1                   |  | SHEET                | 1 | OF    | 1 |
| TORONTO, ONTARIO<br>CANADA                                                                    | SHALL NOT BE REPRODUCED, OR COPIED<br>OR USED AS THE BASIS FOR THE   | DRAWING NUMBER: 106 Assembly |  |                      |   | ISSUE |   |
| YOUR CONNECTION TO QUALITY & SERVICE MANUFACTURE OR SALE OF APP<br>WITHOUT WRITTEN PERMISSION |                                                                      | PART NUMBER: 106-109-253     |  |                      |   |       | 1 |