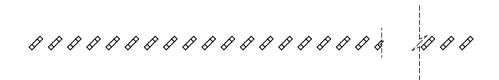

THIS IS A C.A.D. GENERATED DRAWING DO NOT MAKE MANUAL REVISIONS TO MASTER.

**ISSUE NUMBER** 

ORIGINAL

(1)

.100 CONTACT SPACING TOTAL NUMBER OF CONTACTS = 109

NOTE: CONTACTS ARE HELD IN A CARRIER FOR EASE OF ASSEMBLY

THIS SERIES FULLY CONFORMS TO THE EUROPEAN UNION DIRECTIVES 2011/65/EU FOR RoHS COMPLIANCY.

|                                                                                               | ACAD REFERENCE NO.: 106 Assembly                                     |                              |  |                      |   |       |   |
|-----------------------------------------------------------------------------------------------|----------------------------------------------------------------------|------------------------------|--|----------------------|---|-------|---|
| 106 SERIES - 45 DEGREE CONTACT PATTERN                                                        |                                                                      | DRAWN: C.B                   |  | DATE: April 16, 2020 |   |       |   |
|                                                                                               |                                                                      | CHECKED:                     |  | DATE:                |   |       |   |
| EDAC INC                                                                                      | THESE DRAWINGS AND SPECIFICATIONS<br>ARE THE PROPERTY OF EDAC INCAND | SCALE: 2:1                   |  | SHEET                | 1 | OF    | 1 |
| TORONTO, ONTARIO<br>CANADA                                                                    | SHALL NOT BE REPRODUCED, OR COPIED<br>OR USED AS THE BASIS FOR THE   | DRAWING NUMBER: 106 Assembly |  |                      |   | ISSUE |   |
| YOUR CONNECTION TO QUALITY & SERVICE MANUFACTURE OR SALE OF APP<br>WITHOUT WRITTEN PERMISSION |                                                                      | PART NUMBER: 106-109-253     |  |                      |   |       | 1 |