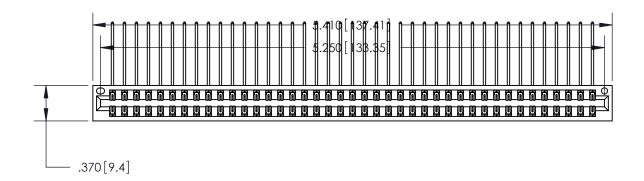

<u>Contact Dimensions:</u>
558-90 Degree Bend (Code 541 Contacts)
See Sheet 2 for Contact Code 555, 556, 558, 559, 560 Dimensions

THIS IS A C.A.D. GENERATED DRAWING DO NOT MAKE MANUAL REVISIONS TO MASTER.

ISSUE NUMBER 1

ORIGINAL

Card Slot Accepts .054 [1.37] to .070 [1.78] Thick P.C. Board .330 [8.38] Card Slot .160 [4.07] Point of Contact —

INSULATOR MATERIAL: THERMOPLASTIC POLYESTER, UL 94V-0 CONTACT MATERIAL; COPPER, NICKEL, TIN ALLOY CA-725 CONTACT PLATING: GOLD ON THE MATING AREA, TIN-LEAD

ON THE CONTACT TAILS, NICKEL UNDERPLATE

846/896 SERIES HIGH TEMP CARD EDGE CONNECTOR PART NUMBER: 896-082-558-201

YOUR CONNECTION TO QUALITY & SERVICE

**EDAC INC** TORONTO, ONTARIO CANADA

THESE DRAWINGS AND SPECIFICATIONS ARE THE PROPERTY OF EDAC INC.,AND SHALL NOT BE REPRODUCED, OR COPIED OR USED AS THE BASIS FOR THE MANUFACTURE OR SALE OF APPARATUS WITHOUT WRITTEN PERMISSION.