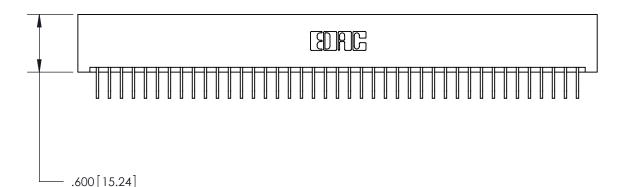

<u>Contact Dimensions:</u>
558-90 Degree Bend (Code 541 Contacts)
See Sheet 2 for Contact Code 555, 556, 558, 559, 560 Dimensions

THIS IS A C.A.D. GENERATED DRAWING DO NOT MAKE MANUAL REVISIONS TO MASTER.

ISSUE NUMBER 1

ORIGINAL

Card Slot Accepts .054 [1.37] to .070 [1.78] Thick P.C. Board .330 [8.38] Card Slot .160 [4.07] Point of Contact —

INSULATOR MATERIAL: THERMOPLASTIC POLYESTER, UL 94V-0 CONTACT MATERIAL; COPPER, NICKEL, TIN ALLOY CA-725 CONTACT PLATING: GOLD ON THE MATING AREA, TIN-LEAD

ON THE CONTACT TAILS, NICKEL UNDERPLATE

846/896 SERIES HIGH TEMP CARD EDGE CONNECTOR PART NUMBER: 896-082-558-201

YOUR CONNECTION TO QUALITY & SERVICE

**EDAC INC** TORONTO, ONTARIO CANADA

THESE DRAWINGS AND SPECIFICATIONS ARE THE PROPERTY OF EDAC INC.,AND SHALL NOT BE REPRODUCED, OR COPIED OR USED AS THE BASIS FOR THE MANUFACTURE OR SALE OF APPARATUS WITHOUT WRITTEN PERMISSION.