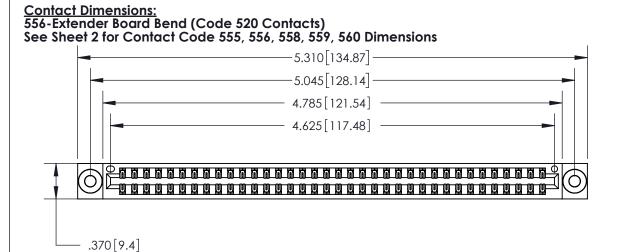

INSULATOR MATERIAL: THERMOPLASTIC POLYESTER, UL 94V-0 CONTACT MATERIAL; COPPER, NICKEL, TIN ALLOY CA-725 CONTACT PLATING: GOLD ON THE MATING AREA, TIN-LEAD

ON THE CONTACT TAILS, NICKEL UNDERPLATE

846/896 SERIES HIGH TEMP CARD EDGE CONNECTOR PART NUMBER: 896-072-556-803

## 846/896 SERIES HIGH TEMP CARD EDGE CONNECTOR CONTACT CODE 555,556,558,559,560 DIMENSIONS

.150 [3.81]

YOUR CONNECTION TO QUALITY & SERVICE

**Contact Code 559** 

**EDAC INC** TORONTO, ONTARIO CANADA

THESE DRAWINGS AND SPECIFICATIONS ARE THE PROPERTY OF EDAC INC.,AND SHALL NOT BE REPRODUCED, OR COPIED OR USED AS THE BASIS FOR THE MANUFACTURE OR SALE OF APPARATUS WITHOUT WRITTEN PERMISSION.