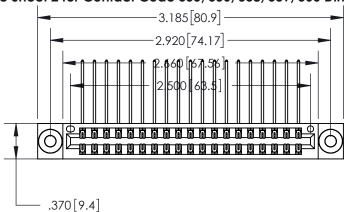

THIS IS A C.A.D. GENERATED DRAWING DO NOT MAKE MANUAL REVISIONS TO MASTER.

Card Slot Accepts .054 [1.37] to .070 [1.78] Thick P.C. Board .330 [8.38] Card Slot .160 [4.07] Point of Contact -

846/896 SERIES HIGH TEMP CARD EDGE CONNECTOR PART NUMBER: 896-038-559-203

**EDAC INC** TORONTO, ONTARIO CANADA

THESE DRAWINGS AND SPECIFICATIONS ARE THE PROPERTY OF EDAC INC., AND SHALL NOT BE REPRODUCED, OR COPIED OR USED AS THE BASIS FOR THE MANUFACTURE OR SALE OF APPARATUS WITHOUT WRITTEN PERMISSION.

| ACAD REFERENCE NO. | 846-ENG-MASTER                                  |
|--------------------|-------------------------------------------------|
| DRAWN: J.LEE       | DATE: APR. 22/09                                |
| CHECKED:           | DATE:                                           |
| SCALE: 1:1         | SHEET 1 OF 2                                    |
| DRAWING NUMBER     | ISSUE                                           |
| 846-ENG-MASTER     | 1                                               |
|                    | DRAWN: J.LEE CHECKED: SCALE: 1:1 DRAWING NUMBER |