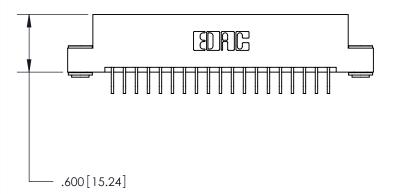

THIS IS A C.A.D. GENERATED DRAWING DO NOT MAKE MANUAL REVISIONS TO MASTER.

Card Slot Accepts .054 [1.37] to .070 [1.78] Thick P.C. Board .330 [8.38] Card Slot .160 [4.07] Point of Contact -

846/896 SERIES HIGH TEMP CARD EDGE CONNECTOR PART NUMBER: 896-038-559-203

**EDAC INC** TORONTO, ONTARIO CANADA

THESE DRAWINGS AND SPECIFICATIONS ARE THE PROPERTY OF EDAC INC., AND SHALL NOT BE REPRODUCED, OR COPIED OR USED AS THE BASIS FOR THE MANUFACTURE OR SALE OF APPARATUS WITHOUT WRITTEN PERMISSION.

| ACAD REFERENCE NO. | 846-ENG-MASTER                                  |
|--------------------|-------------------------------------------------|
| DRAWN: J.LEE       | DATE: APR. 22/09                                |
| CHECKED:           | DATE:                                           |
| SCALE: 1:1         | SHEET 1 OF 2                                    |
| DRAWING NUMBER     | ISSUE                                           |
| 846-ENG-MASTER     | 1                                               |
|                    | DRAWN: J.LEE CHECKED: SCALE: 1:1 DRAWING NUMBER |