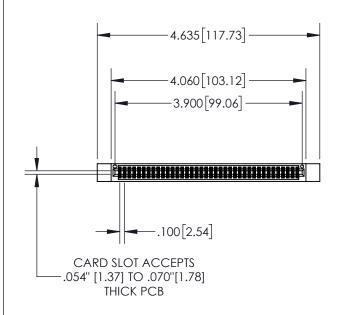

1

| .330[8.38]<br>CARD SLOT |                             |  |  |  |
|-------------------------|-----------------------------|--|--|--|
| -                       | .370[9.40]                  |  |  |  |
|                         | SECTION A-A                 |  |  |  |
| .150 [3.8 ]             | .160[4.06] POINT OF CONTACT |  |  |  |
|                         | .200[5.08]                  |  |  |  |