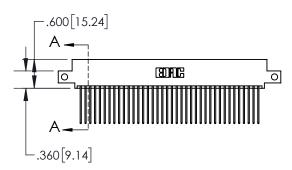

| 84 | 5/895 SERIES HIGH TEMP CARD EDGE CONNECTOR |
|----|--------------------------------------------|
| P/ | RT NUMBER: 895-076-541-512                 |

| ACAD REFERENCE NO. 845-ENG-MASTER |                  |  |
|-----------------------------------|------------------|--|
| DRAWN: R.STA.MONICA               | DATE:MAY.16/2017 |  |
| CHECKED:                          | DATE:            |  |
| SCALE: 1:2                        | SHEET 1 OF 2     |  |
| DRAWING NUMBER                    | ISSUE            |  |