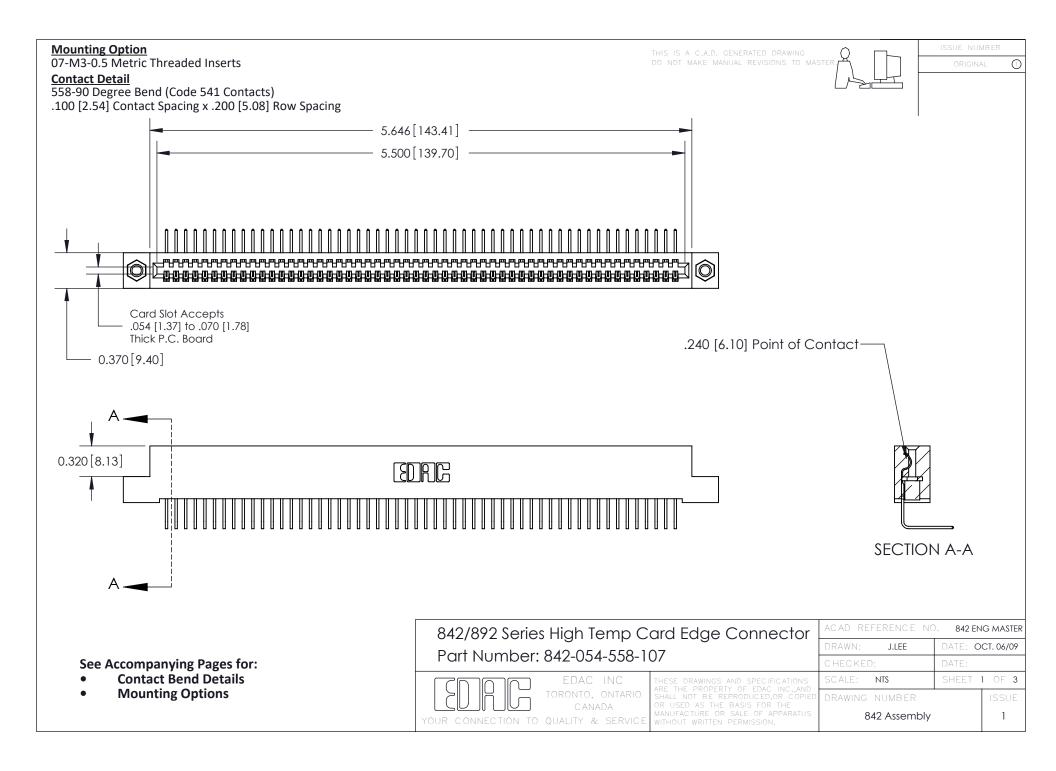

THIS IS A C.A.D. GENERATED DRAWING DO NOT MAKE MANUAL REVISIONS TO MASTER

ORIGINAL (1)



| 842/892 Series High Temp Card Edge Connector<br>Contact Bend Detail |                                                                                                 | ACAD REFERENCE NO. 842 ENG MASTER |             |                  |        |
|---------------------------------------------------------------------|-------------------------------------------------------------------------------------------------|-----------------------------------|-------------|------------------|--------|
|                                                                     |                                                                                                 | DRAWN:                            | J.LEE