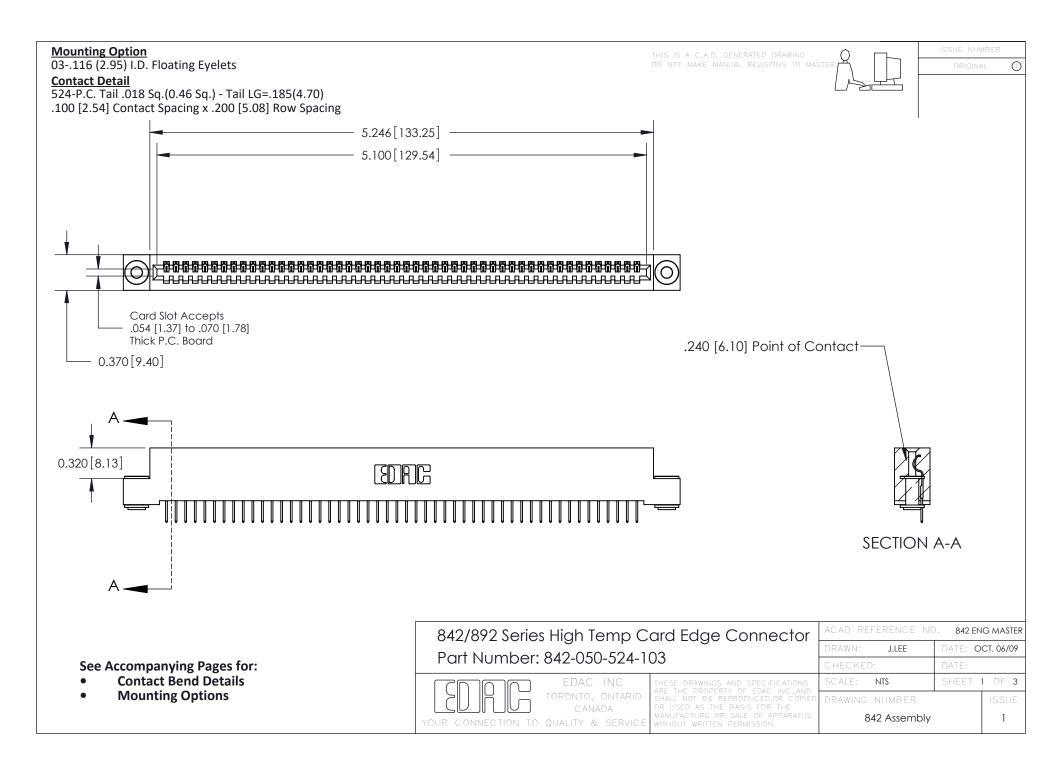

THIS IS A C.A.D. GENERATED DRAWING DO NOT MAKE MANUAL REVISIONS TO MASTER

ORIGINAL (1)



| 842/892 Series High Temp Card Edge Connector<br>Contact Bend Detail |                                                                                                 | ACAD REFERENCE NO. 842 ENG MASTER |             |                  |        |
|---------------------------------------------------------------------|-------------------------------------------------------------------------------------------------|-----------------------------------|-------------|------------------|--------|
|                                                                     |                                                                                                 | DRAWN:                            | J.LEE