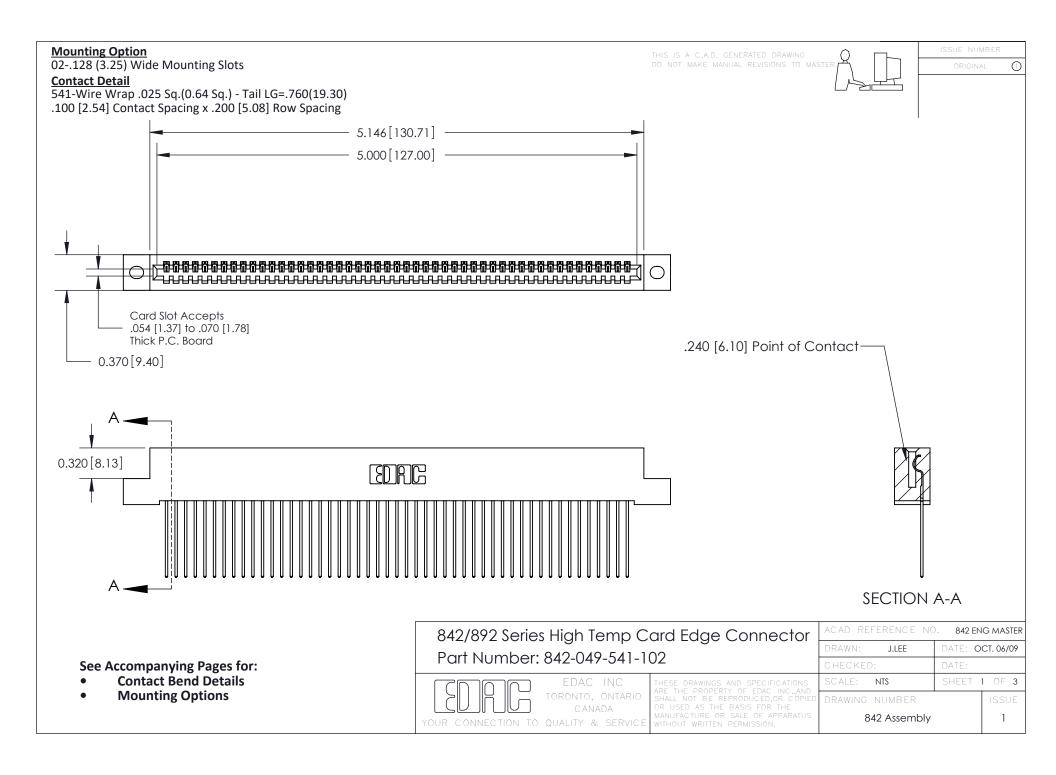

THIS IS A C.A.D. GENERATED DRAWING DO NOT MAKE MANUAL REVISIONS TO MASTER

ORIGINAL (1)



| 842/892 Series High Temp Card Edge Connector<br>Contact Bend Detail |                                                                                                 | ACAD REFERENCE NO. 842 ENG MASTER |             |                  |        |
|---------------------------------------------------------------------|-------------------------------------------------------------------------------------------------|-----------------------------------|-------------|------------------|--------|
|                                                                     |                                                                                                 | DRAWN:                            | J.LEE