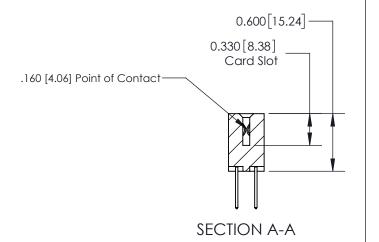

## **Contact Detail**

523-P.C. Tail .025 Sq.(0.64 Sq.) - Tail LG=.390(9.91) .156 [3.96] Contact Spacing x .200 [5.08] Row Spacing

> 2.934 74.52 -2.624[66.65]-2.338 [59.39] -2.192 [55.68] Card Slot Accepts .054 [1.37] to .070 [1.78] Thick P.C. Board 0.370 [9.40]