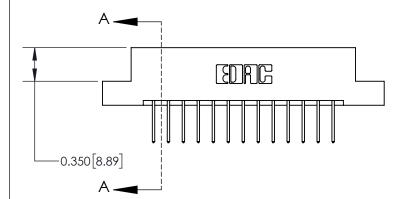

**Mounting Option** 

08-#4-40 Unified Threaded Inserts

## **Contact Detail**

523-P.C. Tail .025 Sq.(0.64 Sq.) - Tail LG=.390(9.91) .156 [3.96] Contact Spacing x .200 [5.08] Row Spacing

> 2.934 74.52 -2.624[66.65]-2.338 [59.39] -2.192 [55.68] Card Slot Accepts .054 [1.37] to .070 [1.78] Thick P.C. Board 0.370 [9.40]