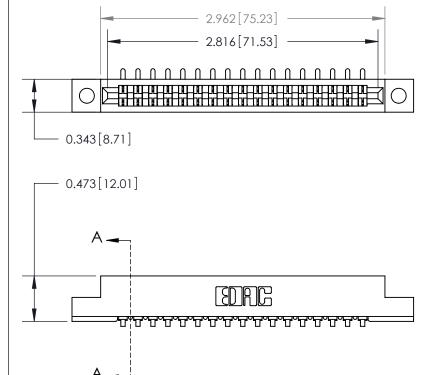

## **Contact Detail**

90 Degree Bend (Code 521 Contacts)

.156 [3.96] Contact Spacing x .200 [5.08] Row Spacing

**SECTION A-A** 

.175 [4.45] Point of Contact (Measured from bottom of Card Slot)

Card Slot Accepts .054 [1.37] to .070 [1.78] Thick P.C. Board

**See Accompanying Page for:** 

**Contact Bend Details** 

807/857 Series High Temp Card Edge Connector Part Number: 807-017-453-102

YOUR CONNECTION TO QUALITY & SERVICE

| ACAD REFERENCE NO | . 807 ENG MASTER |
|-------------------|------------------|
| DRAWN: J.LEE      | DATE: AUG. 11/09 |
| CHECKED:          | DATE:            |
| SCALE: NTS        | SHEET 1 OF 2     |
| DRAWING NUMBER    | ISSUE            |