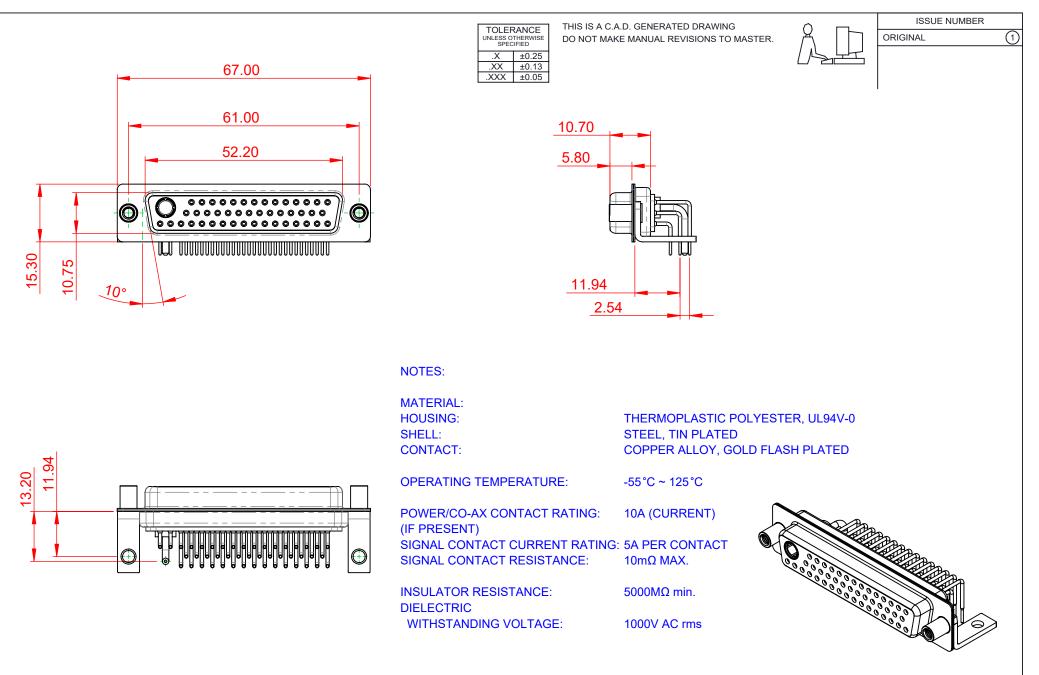

|                       | COMBINATION D-SUB                      |                                                                                                                                             |                                      | SW REFERENCE NO.: 630 COMBO ASSEMBLY |          |                    |       |  |
|-----------------------|----------------------------------------|---------------------------------------------------------------------------------------------------------------------------------------------|--------------------------------------|--------------------------------------|----------|--------------------|-------|--|
| C                     |                                        |                                                                                                                                             |                                      | DRAWN: C.B                           |          | DATE: JAN. 01/2019 |       |  |
|                       |                                        |                                                                                                                                             |                                      | CHECKED:                             |          | DATE:              |       |  |
|                       | EDAC INC<br>TORONTO, ONTARIO<br>CANADA | THESE DRAWINGS AND SPECIFICATIONS<br>ARE THE PROPERTY OF EDAC INC.,AND<br>SHALL NOT BE REPRODUCED,OR COPIED<br>OR USED AS THE BASIS FOR THE | SCALE: (IN C.A.D. 1                  | :1)                                  | SHEET 1  | OF                 | 2     |  |
|                       |                                        |                                                                                                                                             | DRAWING NUMBER: 630-47W <sup>7</sup> |                                      | 1240-1TE |                    | ISSUE |  |
| YOUR CONNECTION TO QU | YOUR CONNECTION TO QUALITY & SERVICE   |                                                                                                                                             | PART NUMBER:                         | BER: 630-47W1240-1TE                 |          |                    | 1     |  |