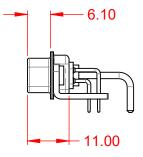

THIS IS A C.A.D. GENERATED DRAWING TOLERANCE UNLESS OTHERWISE SPECIFIED DO NOT MAKE MANUAL REVISIONS TO MASTER.









NOTES:

MATERIAL: HOUSING: SHELL: CONTACT:

THERMOPLASTIC POLYESTER, UL94V-0 STEEL, NICKEL PLATED COPPER ALLOY, 30µ" GOLD PLATED



POWER/CO-AX CONTACT RATING: (IF PRESENT) SIGNAL CONTACT CURRENT RATING: 5A PER CONTACT SIGNAL CONTACT RESISTANCE:  $10m\Omega$  MAX.

.X ±0.25 .XX ±0.13 .XXX ±0.05

**INSULATOR RESISTANCE:** DIELECTRIC WITHSTANDING VOLTAGE:

**OPERATING TEMPERATURE:** 

10A (CURRENT)

-55°C ~ 125°C

5000MΩ min.

1000V AC rms



|         | COMBINATION D-SUB                    |                                                                                                                                       | SW REFERENCE NO.: 629 COMBO ASSEMBLY |                  |       |
|---------|--------------------------------------|--------------------------------------------------