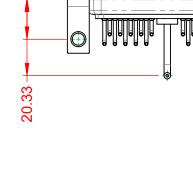

| DATE:            |       |
|         | EDAC INC                             | THESE DRAWINGS AND SPECIFICATIONS<br>ARE THE PROPERTY OF EDAC INCAND                                                                  | SCALE: (IN C.A.D. 1:1)               | SHEET 1 OF       | 2     |
| 5<br>7. | TORONTO, ONTARIO<br>CANADA           | SHALL NOT BE REPRODUCED, OR COPIED<br>OR USED AS THE BASIS FOR THE<br>MANUFACTURE OR SALE OF APPARATUS<br>WITHOUT WRITTEN PERMISSION. | DRAWING NUMBER: 629-21W1650-1NC      |                  | ISSUE |
|         | YOUR CONNECTION TO QUALITY & SERVICE |                                                                                                                                       | PART NUMBER: 629-21W                 | 1650-1NC         | 1     |



THIS SERIES FULLY CONFORMS TO THE EUROPEAN UNION DIRECTIVES 2011/65/EU FOR RoHS COMPLIANCY. COMPLIANT