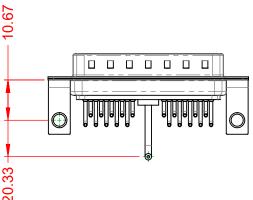

THIS IS A C.A.D. GENERATED DRAWING TOLERANCE UNLESS OTHERWISE SPECIFIED DO NOT MAKE MANUAL REVISIONS TO MASTER.









NOTES:

MATERIAL: HOUSING: SHELL: CONTACT:

THERMOPLASTIC POLYESTER, UL94V-0 STEEL, NICKEL PLATED COPPER ALLOY, 30µ" GOLD PLATED



POWER/CO-AX CONTACT RATING: (IF PRESENT) SIGNAL CONTACT CURRENT RATING: 5A PER CONTACT SIGNAL CONTACT RESISTANCE:  $10m\Omega$  MAX.

.X ±0.25 .XX ±0.13 .XXX ±0.05

**INSULATOR RESISTANCE:** DIELECTRIC WITHSTANDING VOLTAGE:

**OPERATING TEMPERATURE:** 

10A (CURRENT)

-55°C ~ 125°C

5000MΩ min.

1000V AC rms



|         | COMBINATION D-SUB                    |                                                                                                                                       | SW REFERENCE NO.: 629 COMBO ASSEMBLY |                  |       |
|---------|--------------------------------------|---------------------------------------------------------------------------------------------------------------------------------------|--------------------------------------|-------