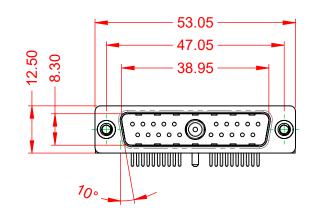

**OPERATING TEMPERATURE:** 

10A (CURRENT)

-55°C ~ 125°C

5000MΩ min.

1000V AC rms

|         | COMBINATION D-SUB                    |                                                                                                                                       | SW REFERENCE NO.: 629 COMBO ASSEMBLY |                  |       |
|---------|--------------------------------------|---------------------------------------------------------------------------------------------------------------------------------------|--------------------------------------|------------------|-------|
|         |                                      |                                                                                                                                       | DRAWN: C.B                           | DATE: JAN. 01/20 | 19    |
|         |                                      |                                                                                                                                       | CHECKED:                             | DATE:            |       |
|         | EDAC INC                             | THESE DRAWINGS AND SPECIFICATIONS<br>ARE THE PROPERTY OF EDAC INCAND                                                                  | SCALE: (IN C.A.D. 1:1)               | SHEET 1 OF       | 2     |
| 5<br>7. | TORONTO, ONTARIO<br>CANADA           | SHALL NOT BE REPRODUCED, OR COPIED<br>OR USED AS THE BASIS FOR THE<br>MANUFACTURE OR SALE OF APPARATUS<br>WITHOUT WRITTEN PERMISSION. | DRAWING NUMBER: 629-21W1650-1NC      |                  | ISSUE |
|         | YOUR CONNECTION TO QUALITY & SERVICE |                                                                                                                                       | PART NUMBER: 629-21W                 | 1650-1NC         | 1     |