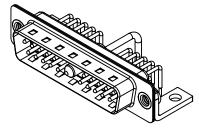

THIS IS A C.A.D. GENERATED DRAWING TOLERANCE UNLESS OTHERWISE SPECIFIED DO NOT MAKE MANUAL REVISIONS TO MASTER.









NOTES:

MATERIAL: HOUSING: SHELL: CONTACT:

THERMOPLASTIC POLYESTER, UL94V-0 STEEL, NICKEL PLATED COPPER ALLOY, 30µ" GOLD PLATED



POWER/CO-AX CONTACT RATING: (IF PRESENT) SIGNAL CONTACT CURRENT RATING: 5A PER CONTACT SIGNAL CONTACT RESISTANCE:  $10m\Omega$  MAX.

.X ±0.25 .XX ±0.13 .XXX ±0.05

**INSULATOR RESISTANCE:** DIELECTRIC WITHSTANDING VOLTAGE:

**OPERATING TEMPERATURE:** 

10A (CURRENT)

-55°C ~ 125°C

5000MΩ min.

1000V AC rms



|         | COMBINATION D-SUB                    |                                                                                                                                       | SW REFERENCE NO.: 629 COMBO ASSEMBLY |                  |       |
|---------|--------------------------------------|---------------------------------------------------------------------------------------------------------------------------------------|--------------------------------------|------------------|-------|
|         |                                      |                                                                                                                                       | DRAWN: C.B                           | DATE: JAN. 01/20 | 19    |
|         |